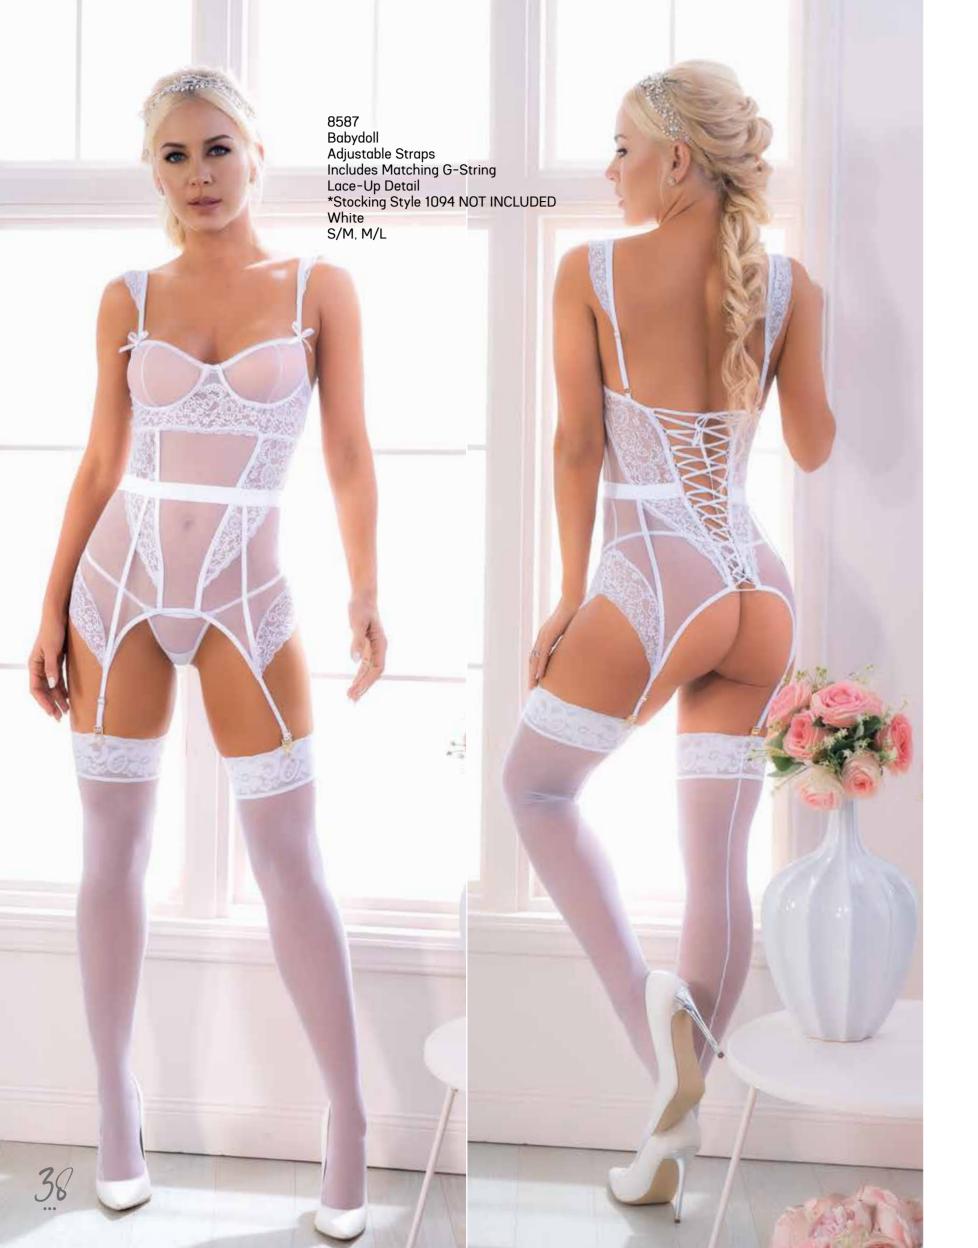

8573
Teddy
Hook and Eye Crotch Closure
Attached Garter Straps
\*Stocking Style 1094 NOT INCLUDED
Black
S, M, L, XL

8573X
Teddy
Hook and Eye Crotch Closure
Attached Garter Straps
\*Stocking Style 1094X NOT INCLUDED
Black
1X/2X, 2X/3X































8582 Two Piece Set Top with Adjustable Straps and Bottom with Hook Front Openings Black S/M, M/L











For the good of tomorrow

We are joining the green movement

All products marked with our icon, are made of sustainable Lace using 'REPREVE®' recycled fibers.

With REPREVE'S eco-friendly threads, we have produced high quality garments while helping the environment, our present, and our future.

Mapalé wants to make a difference, join us in this journey!



Feel Sexy, Feel Alive, going green never felt so good...































8356
Bridal Teddy
3pc. Includes Teddy With Garter Straps, Leg Garters
Adjustable Hook and Eye Crotch Closure
Head piece not included
White
S/M, M/L

















8597 Two Piece Set Top with Adjustable Straps and Bottom Lace-Up Details Blossom Blue S/M, M/L

8597X Two Piece Set Top with Adjustable Straps and Bottom Lace-Up Details Blossom Blue 1X/2X, 2X/3X

8598 Teddy Hook and Eye Crotch Closure Side Lace-up Detail Blossom Blue S/M, M/L



















8601
Three Piece Set
Top with Adjustable Straps,
Garter Belt and Bottom
\*Stocking Style 1094 NOT INCLUDED
Nude/Black
S/M, M/L































8610 Two Piece Set Top with Adjustable Straps and Open Back Bottom Black S/M, M/L







MAPALÉ LINGERIE

Four Piece Set
Underwire Top with Adjustable Str