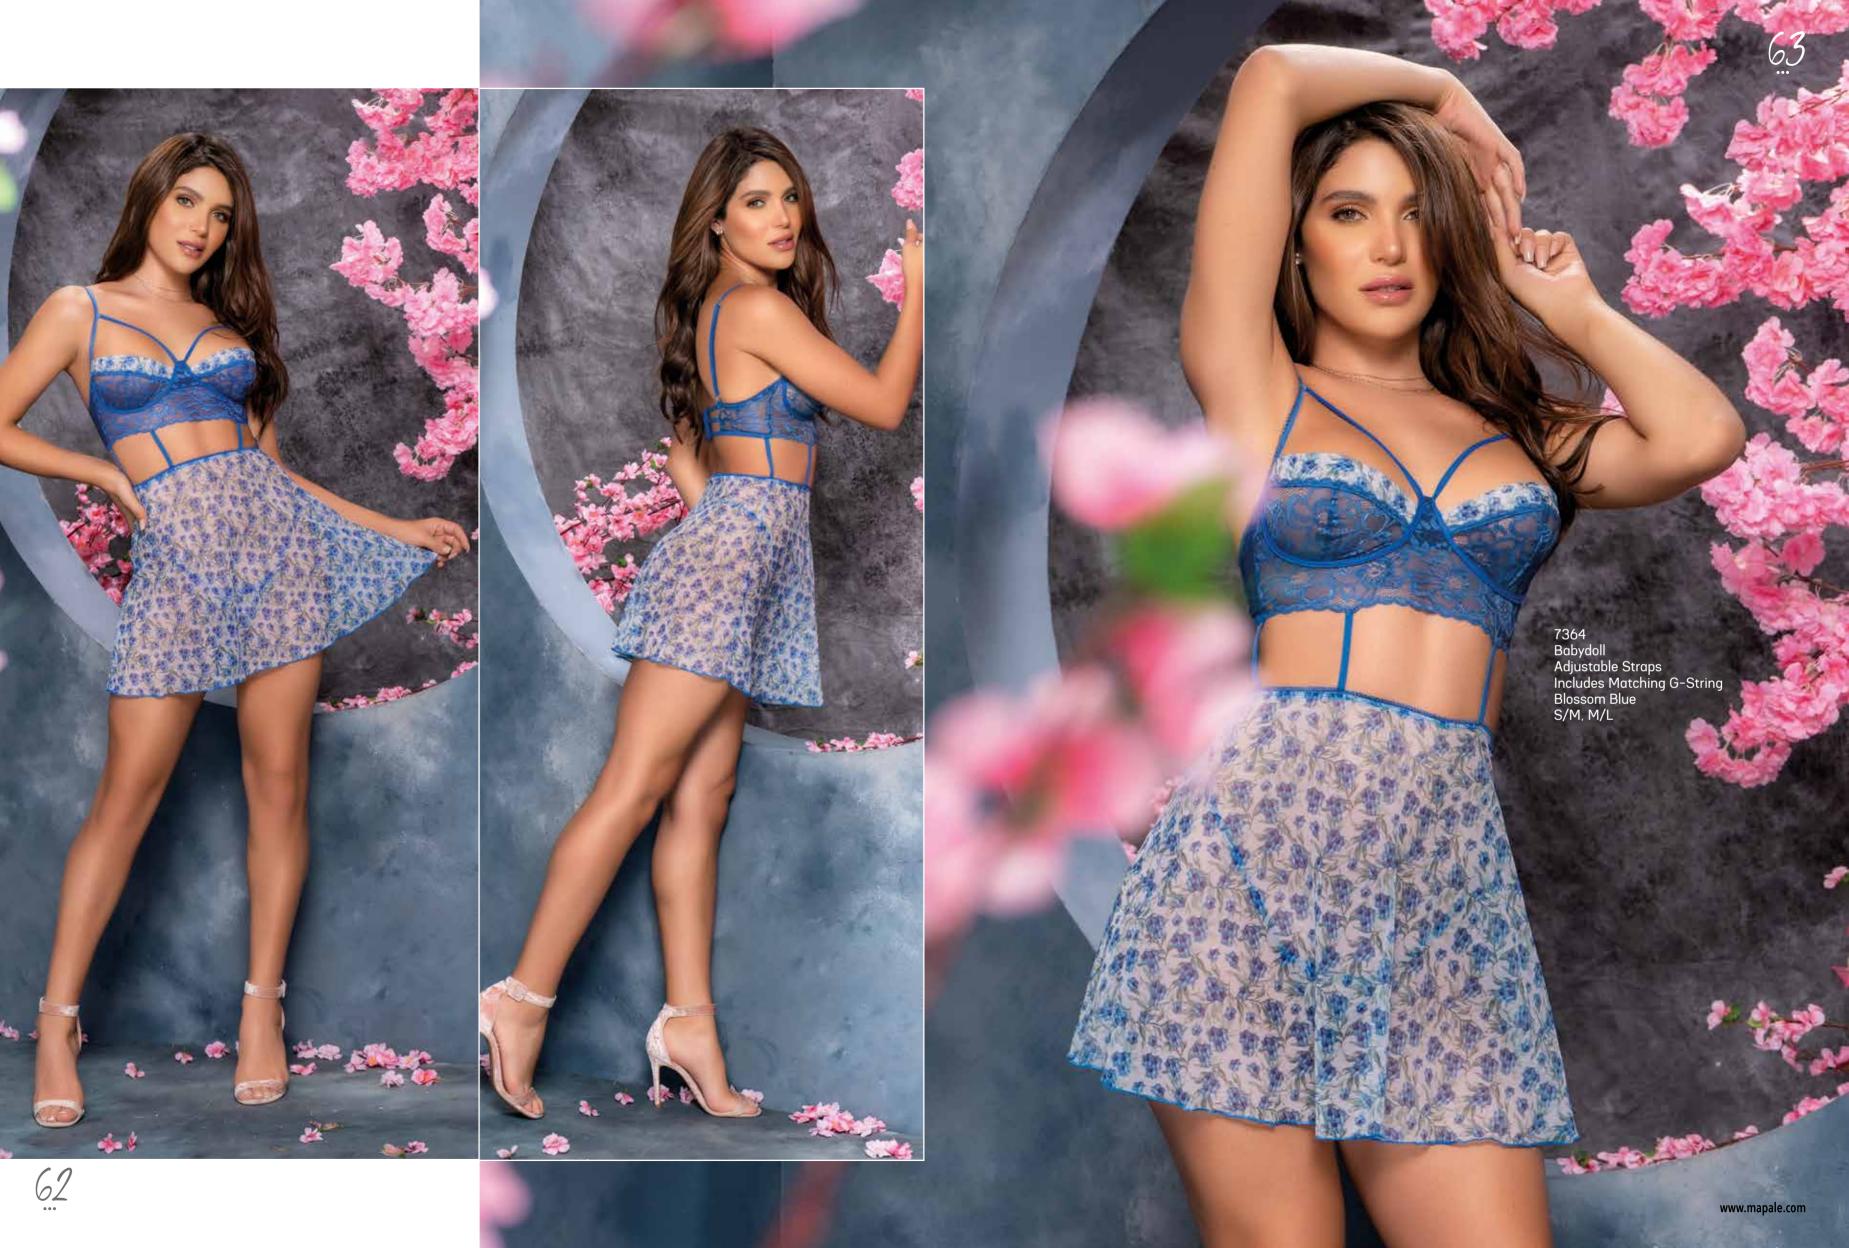

8597 Two Piece Set Top with Adjustable Straps and Bottom Lace-Up Details Blossom Blue S/M, M/L

8597X Two Piece Set Top with Adjustable Straps and Bottom Lace-Up Details Blossom Blue 1X/2X, 2X/3X

8598 Teddy Hook and Eye Crotch Closure Side Lace-up Detail Blossom Blue S/M, M/L