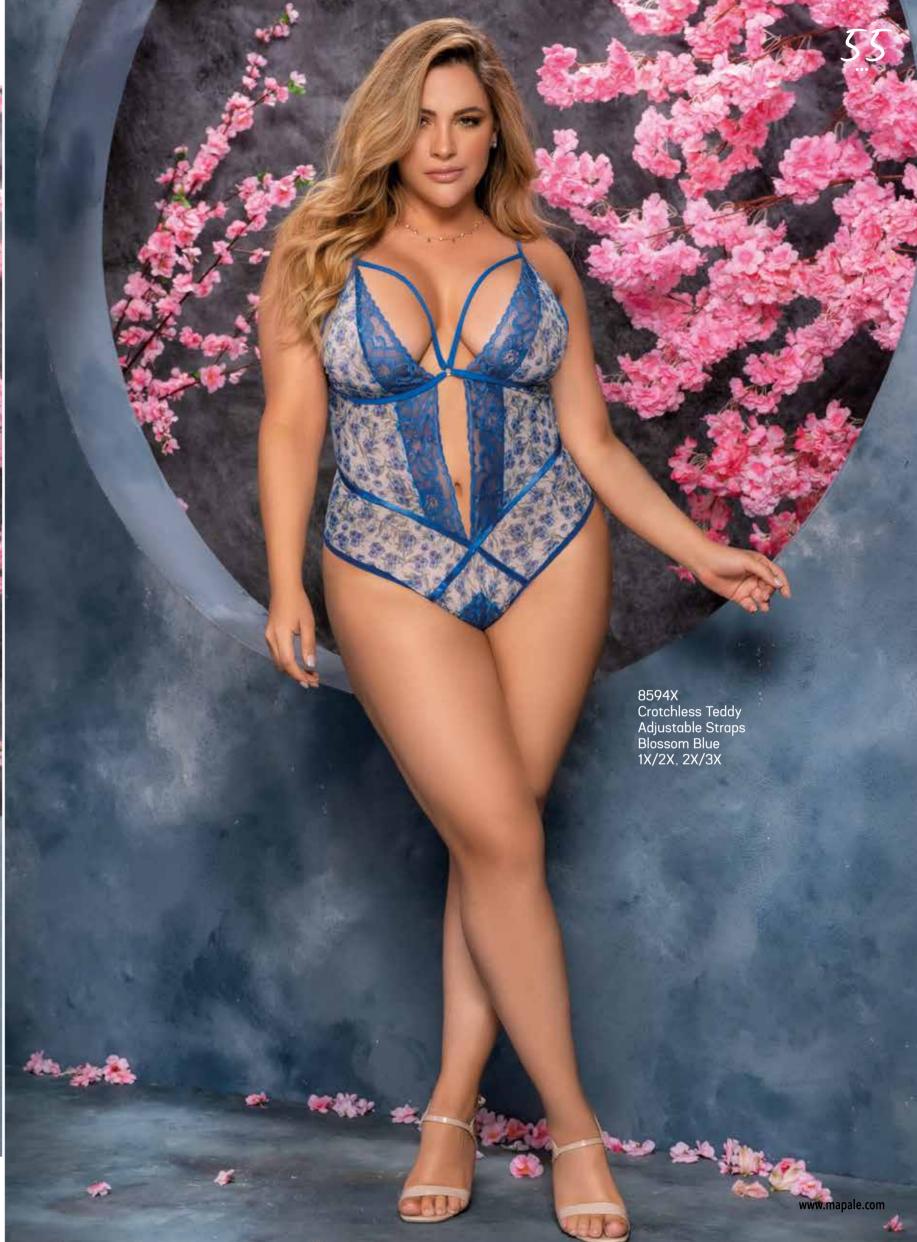

ps
\*Stocking Style 1094X NOT INCLUDED
Black
1X/2X, 2X/3X































8582 Two Piece Set Top with Adjustable Straps and Bottom with Hook Front Openings Black S/M, M/L











For the good of tomorrow

We are joining the green movement

All products marked with our icon, are made of sustainable Lace using 'REPREVE®' recycled fibers.

With REPREVE'S eco-friendly threads, we have produced high quality garments while helping the environment, our present, and our future.

Mapalé wants to make a difference, join us in this journey!



Feel Sexy, Feel Alive, going green never felt so good...































8356
Bridal Teddy
3pc. Includes Teddy With Garter Straps, Leg Garters
Adjustable Hook and Eye Crotch Closure
Head piece not included
White
S/M, M/L

















8597 Two Piece Set Top with Adjustable Straps and Bottom Lace-Up Details Blossom Blue S/M, M/L

8597X Two Piece Set Top with Adjustable Straps and Bottom Lace-Up Details Blossom Blue 1X/2X, 2X/3X

8598 Teddy Hook and Eye Crotch Closure Side Lace-up Detail Blossom Blue S/M, M/L



















8601
Three Piece Set
Top with Adjustable Straps,
Garter Belt and Bottom
\*Stocking Style 1094 NOT INCLUDED
Nude/Black
S/M, M/L































8610 Two Piece Set Top with Adjustable Straps and Open Back Bottom Black S/M, M/L







MAPALÉ LINGERIE

Four Piece Set
Underwire Top with Adjustable Straps,
Attached Garter Straps, Detachable Leg
Garters and Matching G-String Black S/M, M/L













7369
Babydoll
Attached Garter Straps
Functional Zipper
Includes Matching G-Stri