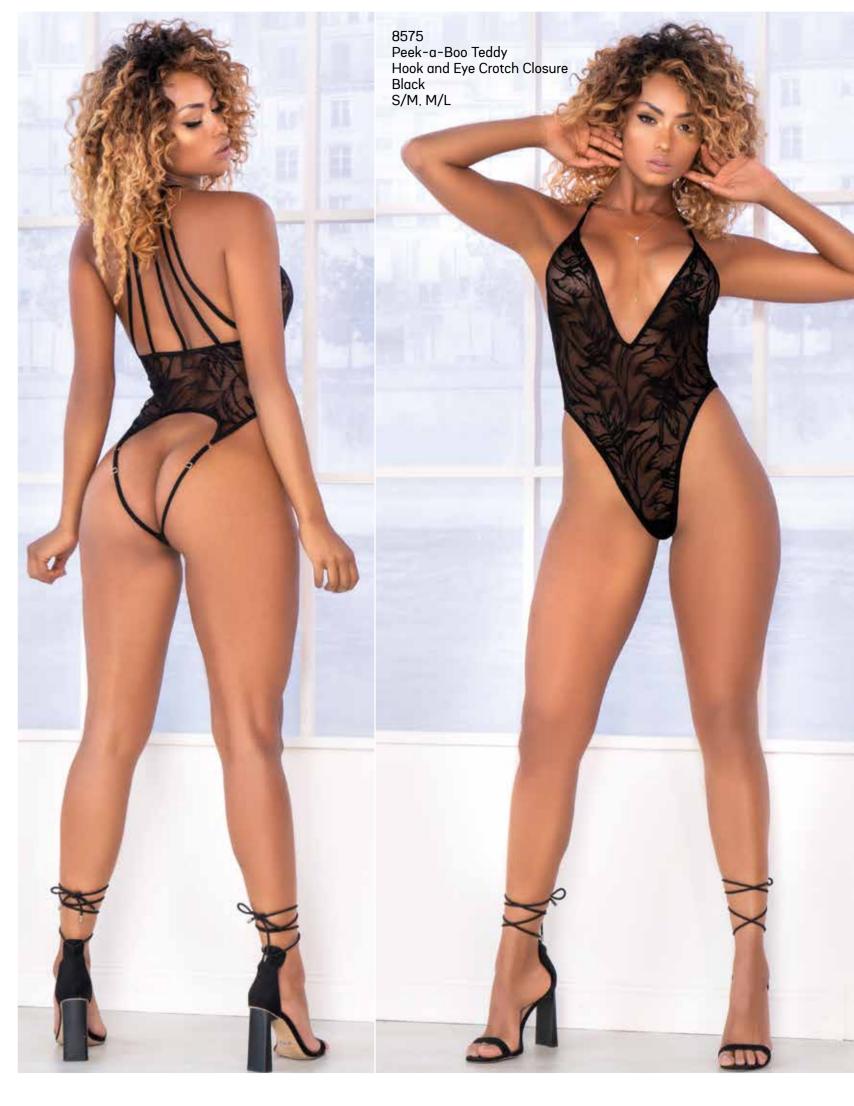

MAPALÉ LINGERIE

Four Piece Set
Underwire Top with Adjustable Straps,
Attached Garter Straps, Detachable Leg
Garters and Matching G-String Black S/M, M/L

7369
Babydoll
Attached Garter Straps
Functional Zipper
Includes Matching G-String
\*Stocking Style 1094 NOT INCLUDED
Black
S/M, M/L

7369X
Babydoll
Attached Garter Straps
Functional Zipper
Includes Matching G-String
with Adjustable Straps
\*Stocking Style 1094X NOT INCLUDED
Black
1X/2X, 2X/3X

7370 Babydoll Adjustable Straps Includes Matching G-String Black S/M, M/L