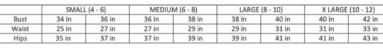

|       | S / M (2 - 7) |       | M / L (7 - 10) |       |  |
|-------|---------------|-------|----------------|-------|--|
| Bust  | 34 in         | 37 in | 37 in          | 40 in |  |
| Waist | 25 in         | 28 in | 28 in          | 31 in |  |
| Hips  | 35 in         | 38 in | 38 in          | 41 in |  |