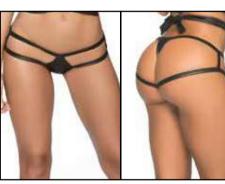

MAPALÉ LINGERIE

Four Piece Set
Underwire Top with Adjustable Straps,
Attached Garter Straps, Detachable Leg
Garters and Matching G-String Black S/M, M/L

7369
Babydoll
Attached Garter Straps
Functional Zipper
Includes Matching G-String
\*Stocking Style 1094 NOT INCLUDED
Black
S/M, M/L