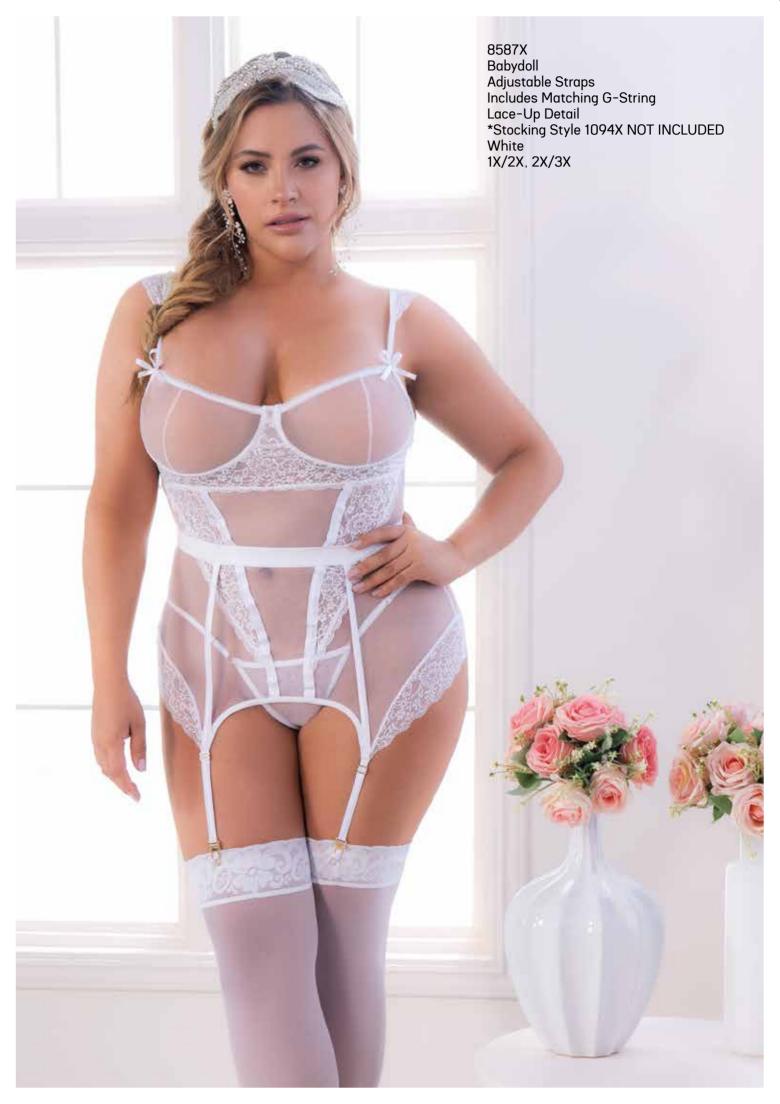

8573
Teddy
Hook and Eye Crotch Closure
Attached Garter Straps
\*Stocking Style 1094 NOT INCLUDED
Black
S, M, L, XL

8573X
Teddy
Hook and Eye Crotch Closure
Attached Garter Straps
\*Stocking Style 1094X NOT INCLUDED
Black
1X/2X, 2X/3X































8582 Two Piece Set Top with Adjustable Straps and Bottom with Hook Front Openings Black S/M, M/L











For the good of tomorrow

We are joining the green movement

All products marked with our icon, are made of sustainable Lace using 'REPREVE®' recycled fibers.

With REPREVE'S eco-friendly threads, we have produced high quality garments while helping the environment, our present, and our future.

Mapalé wants to make a difference, join us in this journey!



Feel Sexy, Feel Alive, going green never felt so good...































8356
Bridal Teddy
3pc. Includes Teddy With Garter Straps, Leg Garters
Adjustable Hook and Eye Crotch Closure
Head piece not included
White
S/M, M/L

















8597 Two Piece Set Top with Adjustable Straps and Bottom Lace-Up Details Blossom Blue S/M, M/L

8597X Two Piece Set Top with Adjustable Straps and Bottom Lace-Up Details Blossom Blue 1X/2X, 2X/3X

8598 Teddy Hook and Eye Crotch Closure Side Lace-up Detail Blossom Blue S/M, M/L



















8601
Three Piece Set
Top with Adjustable Straps,
Garter Belt and Bottom
\*Stocking Style 1094 NOT INCLUDED
Nude/Black
S/M, M/L































8610 Two Piece Set Top with Adjustable Straps and Open Back Bottom Black S/M, M/L







MAPALÉ LINGERIE

Four Piece Set
Underwire Top with Adjustable Strap