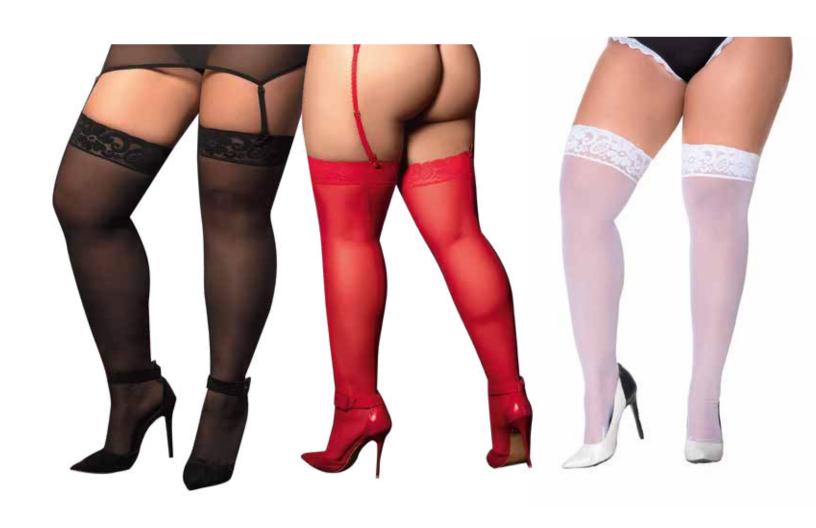

1094 Mesh Thigh Highs - Black, Red, White - O/S Standard

1094X Mesh Thigh Highs - Black, Red, White - O/S X

1017 Thigh Highs - Black, Red, White - O/S Standard

1100 Mesh Thigh Highs Black/Rainbow Elastic O/S Standard