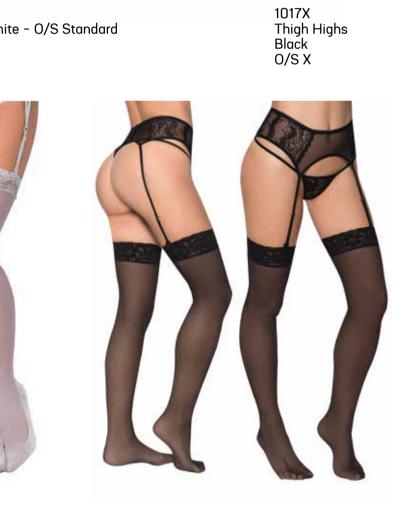

1094 Mesh Thigh Highs - Black, Red, White - O/S Standard

1094X Mesh Thigh Highs - Black, Red, White - O/S X

1017 Thigh Highs - Black, Red, White - O/S Standard

1100 Mesh Thigh Highs Black/Rainbow Elastic O/S Standard