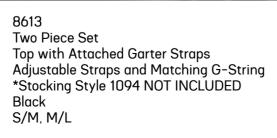

8601
Three Piece Set
Top with Adjustable Straps,
Garter Belt and Bottom
\*Stocking Style 1094 NOT INCLUDED
Nude/Black
S/M, M/L

8610 Two Piece Set Top with Adjustable Straps and Open Back Bottom Black S/M, M/L