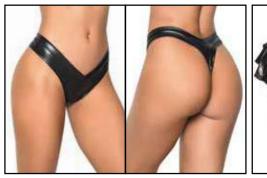

<sup>\*</sup> ArmoRed complete module 122 cm wide x 170 cm high 48.03 Inch wide x 66.92 Inch high

112 · Panty · Black, Terracotta · S/M, M/L

113 · Cage Panty · Black, Red · S/M, M/L

107 · Lace Keyhole Panty · Black, Red · S/M, M/L