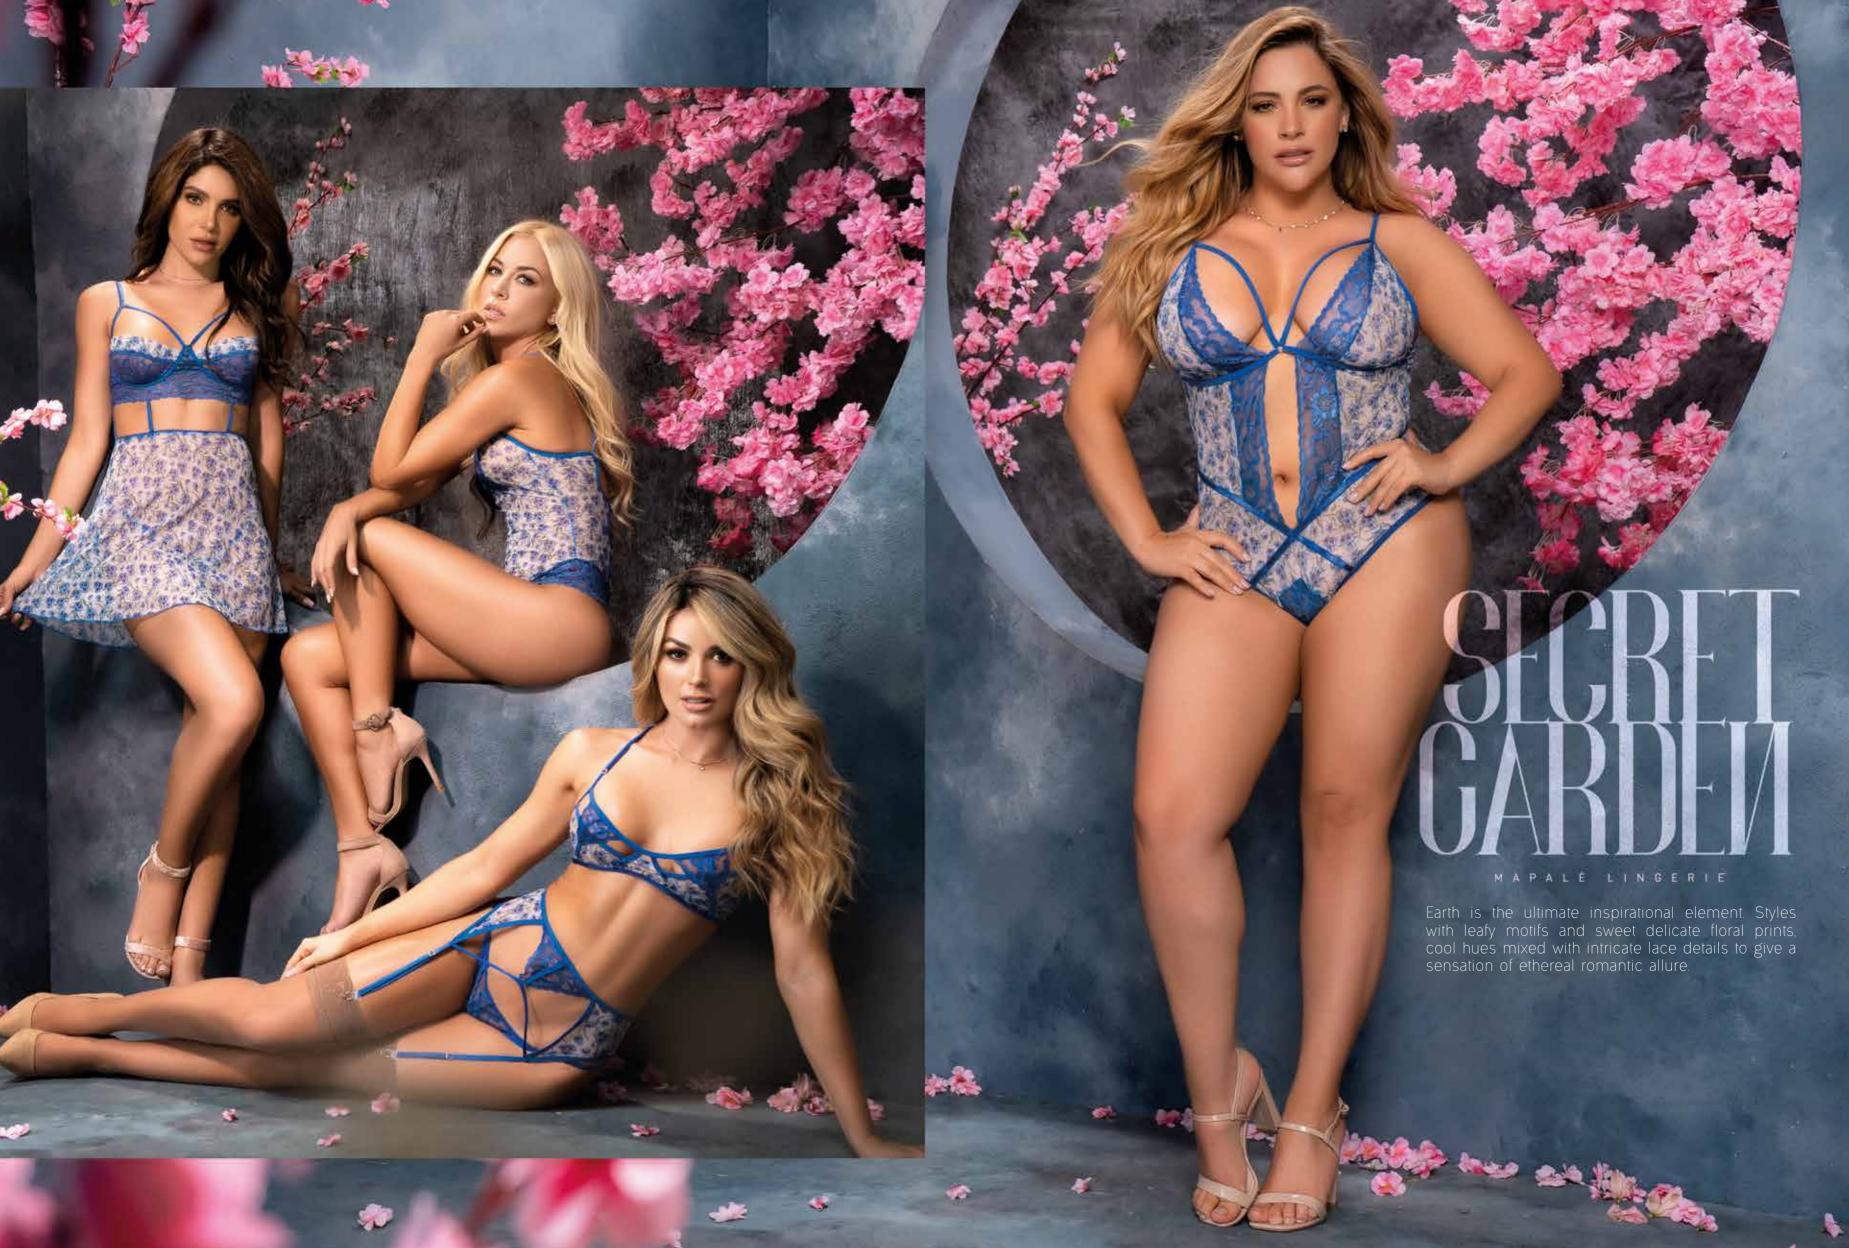

8597 Two Piece Set Top with Adjustable Straps and Bottom Lace-Up Details Blossom Blue S/M, M/L

8597X Two Piece Set Top with Adjustable Straps and Bottom Lace-Up Details Blossom Blue 1X/2X, 2X/3X

8598 Teddy Hook and Eye Crotch Closure Side Lace-up Detail Blossom Blue S/M, M/L