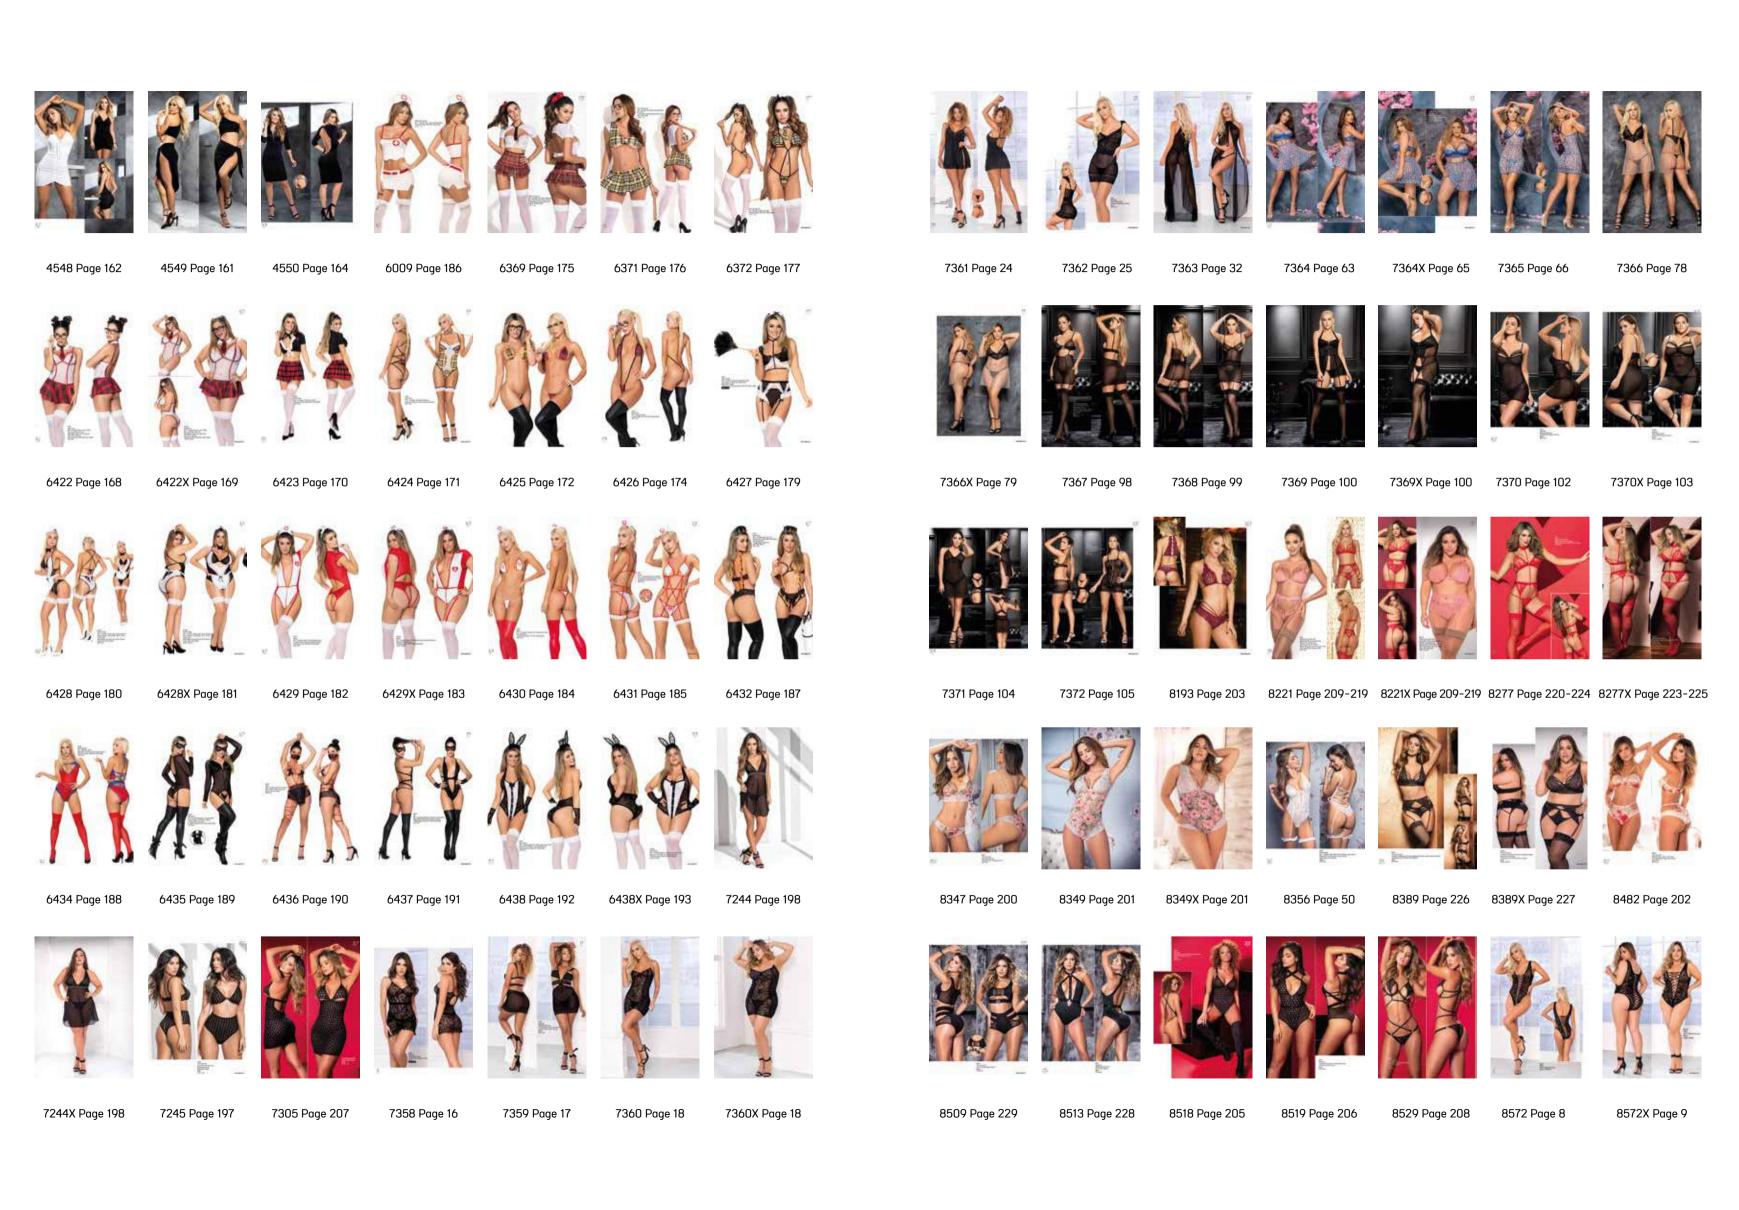

MAPALÉ LINGERIE

Four Piece Set
Underwire Top with Adjustable Straps,
Attached Garter Straps, Detachable Leg
Garters and Matching G-String Black S/M, M/L

7369
Babydoll
Attached Garter Straps
Functional Zipper
Includes Matching G-String
\*Stocking Style 1094 NOT INCLUDED
Black
S/M, M/L

7369X
Babydoll
Attached Garter Straps
Functional Zipper
Includes Matching G-String
with Adjustable Straps
\*Stocking Style 1094X NOT INCLUDED
Black
1X/2X, 2X/3X

7370 Babydoll Adjustable Straps Includes Matching G-String Black S/M, M/L

7370X Babydoll Adjustable Straps Includes Matching G-String Black 1X/2X, 2X/3X

104

2653
Bodysuit
Adjustable Straps and Hook and Eye Crotch Closure
Rainbow Prints/ Chambray
S/M, M/L

2654
Bodysuit
Adjustable Straps and Hook
and Eye Crotch Closure
\*Stocking Style 1100 NOT INCLUDED
Black
S/M, M/L

7244
Babydoll With Matching
G-String
Adjustable Back Straps
Black
S, M, L, XL

7244X Babydoll With Matching G-String Adjustable Back Straps Black 1X/2X, 2X/3X

8479
Babydoll With Matching G-String
Adjustable Hook and Eye Back Closure
Black
S/M, M/L

8347 Two Piece Set Adjustable Straps Shoreline Grey / Blossom Print S/M, M/L

8349X Teddy Adjustable Hook and Eye Crotch Closure Shoreline Grey/Blossom Print 1X/2X, 2X/3X

8349 Teddy Adjustable Hook and Eye Crotch Closure Shoreline Grey / Blossom Print S/M, M/L

2631X Two Piece Set Top with Adjustable Straps and High Waist Bottom Black 1X/2X, 2X/3X

8519
Bodysuit
Adjustable Straps and Adjustable Hook
and Eye Crotch Closure
Black
S/M, M/L

8221
Three Piece Garter Set
Adjustable Straps Includes Top, Bottom and Garter Belt
\*Stocking Style 1094 NOT INCLUDED
Black, Burgundy, Hot Pink, Ivory, Pink, Red,
Royal Blue, Shoreline Grey
S/M, M/L

8221X
Three Piece Garter Set
Adjustable Straps Includes Top,
Bottom and Garter Belt
\*Stocking NOT INCLUDED
Black, Burgundy, Hot Pink, Ivory,
Pink, Red, Royal Blue
1X/2X, 2X/3X

8221
Three Piece Garter Set
Adjustable Straps Includes Top, Bottom
and Garter Belt
\*Stocking NOT INCLUDED
Black, Burgundy, Hot Pink, Ivory, Pink,
Red, Royal Blue, Shoreline Grey
S/M, M/L

8221X
Three Piece Garter Set
Adjustable Straps Includes Top,
Bottom and Garter Belt
\*Stocking NOT INCLUDED
Black, Burgundy, Hot Pink, Ivory,
Pink, Red, Royal Blue
1X/2X, 2X/3X

8277 Teddy with Garters \*Stocking Style 1099 NOT INCLUDED Black, Pink, Red, Turquoise S/M, M/L

8277 Teddy with Garters \*Stocking NOT INCLUDED Black, Pink, Red, Turquoise S/M, M/L

8513 Bodysuit Adjustable Hook and Eye Crotch Closure Black S/M, M/L

8509 Two Piece Set Top and High Waist Bottom Black S/M, M/L