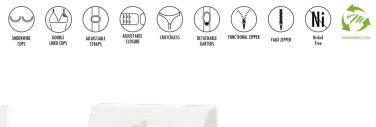

MAPALÉ LINGERIE

Four Piece Set
Underwire Top with Adjustable Straps,
Attached Garter Straps, Detachable Leg
Garters and Matching G-String Black S/M, M/L

7369
Babydoll
Attached Garter Straps
Functional Zipper
Includes Matching G-String
\*Stocking Style 1094 NOT INCLUDED
Black
S/M, M/L

7369X
Babydoll
Attached Garter Straps
Functional Zipper
Includes Matching G-String
with Adjustable Straps
\*Stocking Style 1094X NOT INCLUDED
Black
1X/2X, 2X/3X

7370 Babydoll Adjustable Straps Includes Matching G-String Black S/M, M/L