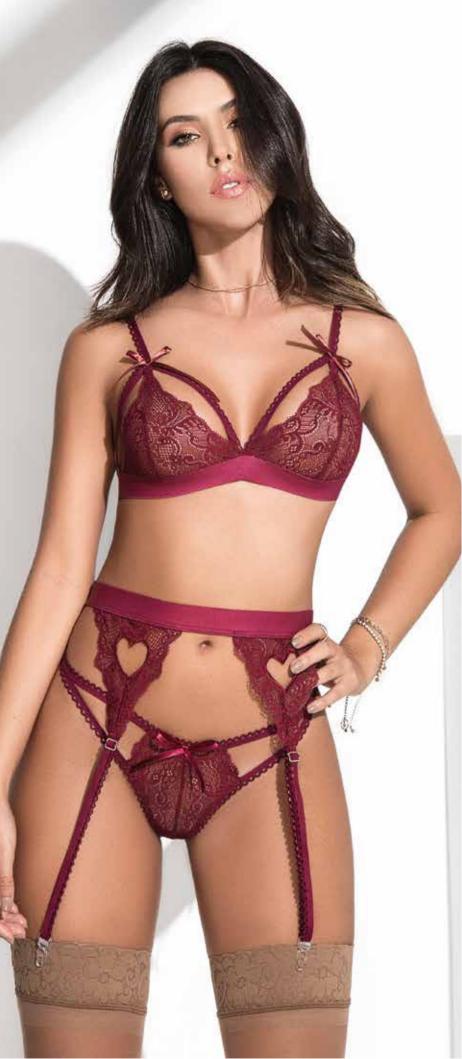

2631X Two Piece Set Top with Adjustable Straps and High Waist Bottom Black 1X/2X, 2X/3X

8519
Bodysuit
Adjustable Straps and Adjustable Hook
and Eye Crotch Closure
Black
S/M, M/L

8221
Three Piece Garter Set
Adjustable Straps Includes Top, Bottom and Garter Belt
\*Stocking Style 1094 NOT INCLUDED
Black, Burgundy, Hot Pink, Ivory, Pink, Red,
Royal Blue, Shoreline Grey
S/M, M/L

8221X
Three Piece Garter Set
Adjustable Straps Includes Top,
Bottom and Garter Belt
\*Stocking NOT INCLUDED
Black, Burgundy, Hot Pink, Ivory,
Pink, Red, Royal Blue
1X/2X, 2X/3X

8221
Three Piece Garter Set
Adjustable Straps Includes Top, Bottom
and Garter Belt
\*Stocking NOT INCLUDED
Black, Burgundy, Hot Pink, Ivory, Pink,
Red, Royal Blue, Shoreline Grey
S/M, M/L