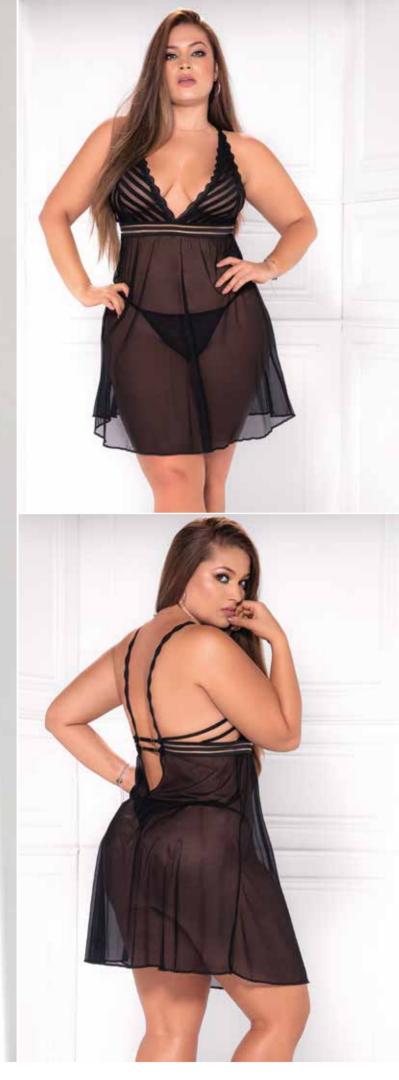

MAPALÉ LINGERIE

Four Piece Set
Underwire Top with Adjustable Straps,
Attached Garter Straps, Detachable Leg
Garters and Matching G-String Black S/M, M/L

7369
Babydoll
Attached Garter Straps
Functional Zipper
Includes Matching G-String
\*Stocking Style 1094 NOT INCLUDED
Black
S/M, M/L