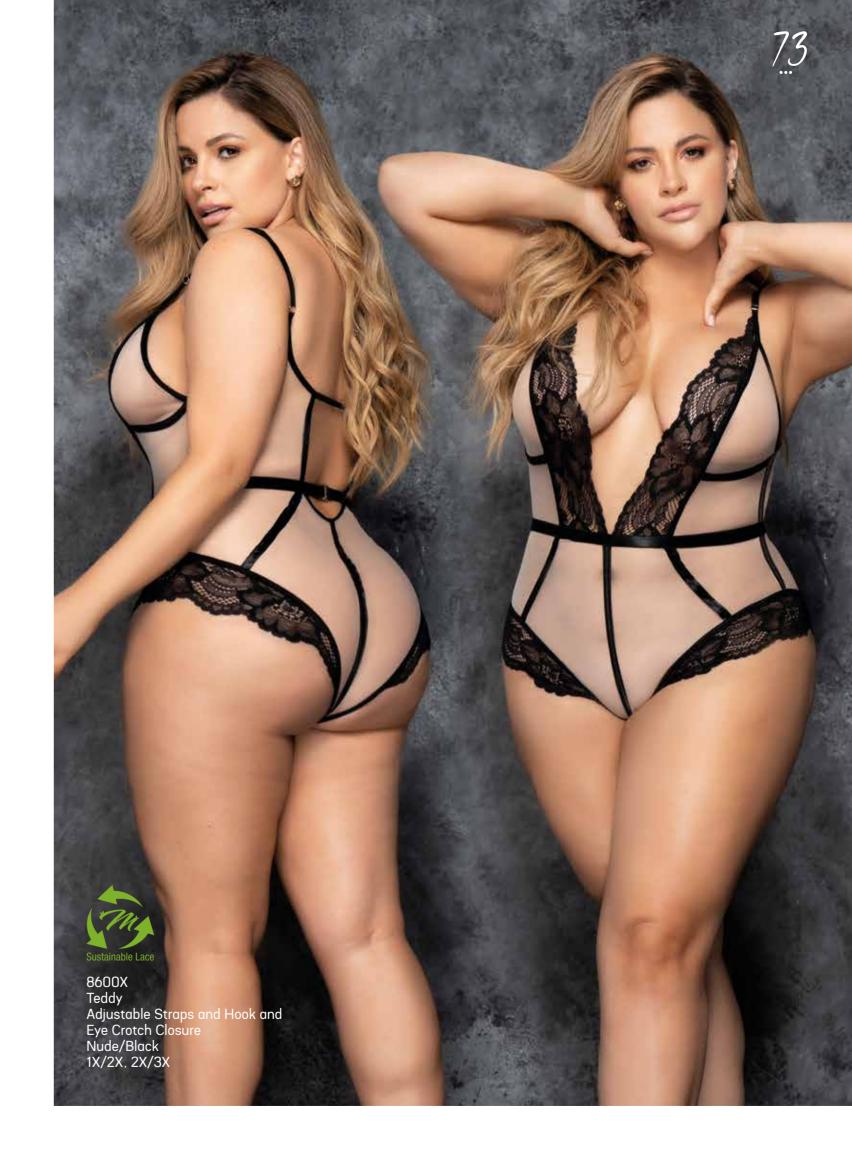

8601
Three Piece Set
Top with Adjustable Straps,
Garter Belt and Bottom
\*Stocking Style 1094 NOT INCLUDED
Nude/Black
S/M, M/L

8610 Two Piece Set Top with Adjustable Straps and Open Back Bottom Black S/M, M/L