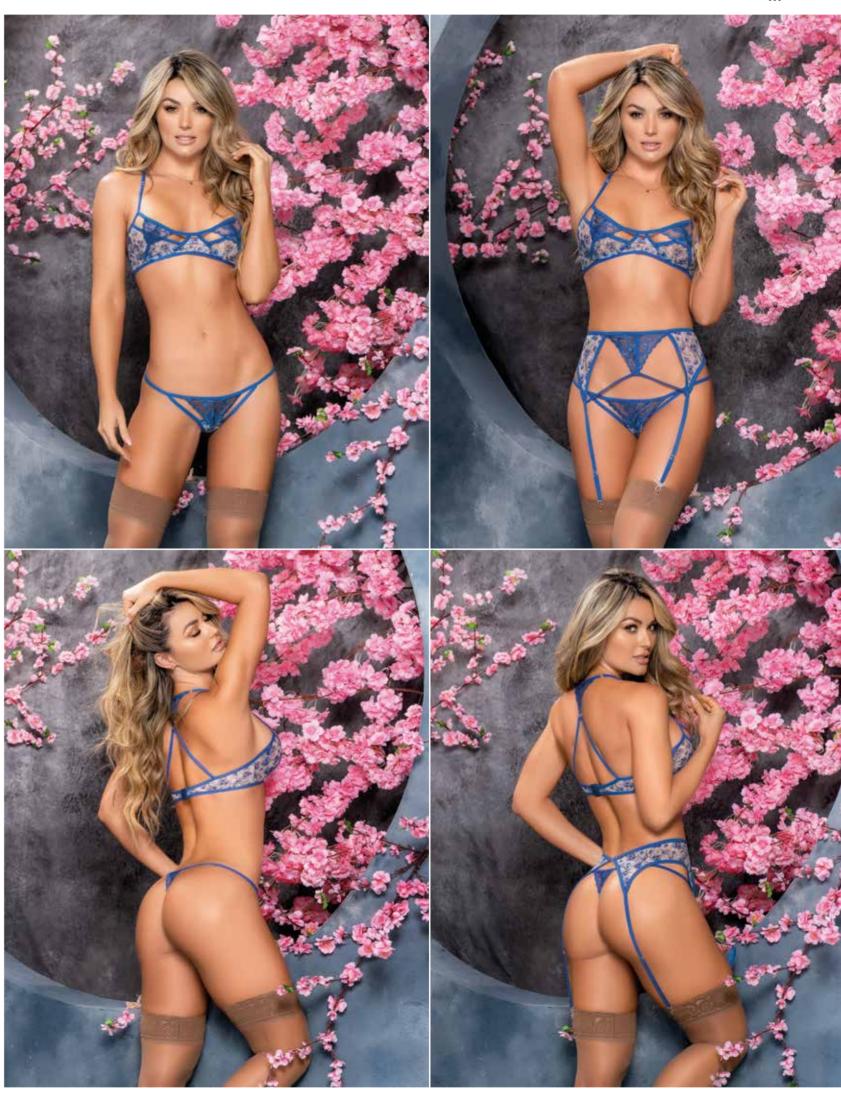

8597 Two Piece Set Top with Adjustable Straps and Bottom Lace-Up Details Blossom Blue S/M, M/L

8597X Two Piece Set Top with Adjustable Straps and Bottom Lace-Up Details Blossom Blue 1X/2X, 2X/3X

8598 Teddy Hook and Eye Crotch Closure Side Lace-up Detail Blossom Blue S/M, M/L