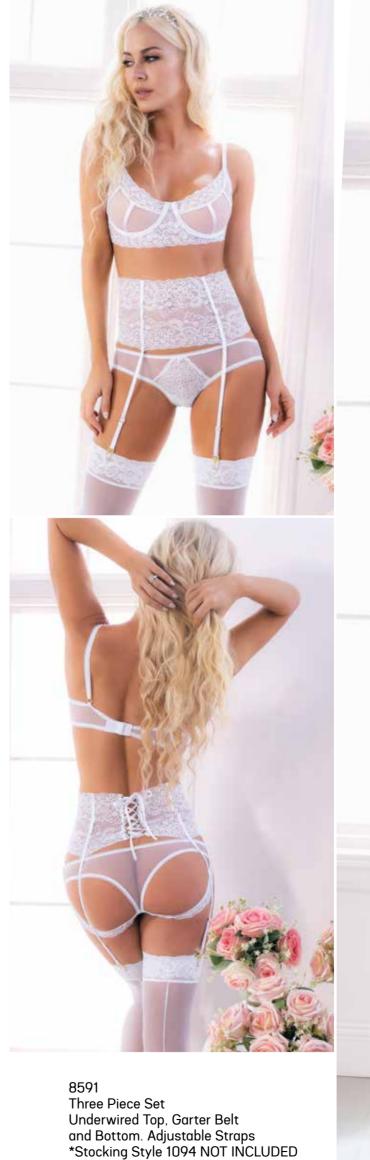

8601
Three Piece Set
Top with Adjustable Straps,
Garter Belt and Bottom
\*Stocking Style 1094 NOT INCLUDED
Nude/Black
S/M, M/L

8610 Two Piece Set Top with Adjustable Straps and Open Back Bottom Black S/M, M/L