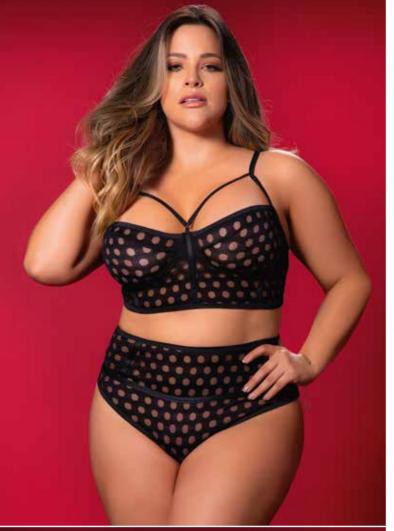

2631X Two Piece Set Top with Adjustable Straps and High Waist Bottom Black 1X/2X, 2X/3X

8519
Bodysuit
Adjustable Straps and Adjustable Hook
and Eye Crotch Closure
Black
S/M, M/L

8221
Three Piece Garter Set
Adjustable Straps Includes Top, Bottom and Garter Belt
\*Stocking Style 1094 NOT INCLUDED
Black, Burgundy, Hot Pink, Ivory, Pink, Red,
Royal Blue, Shoreline Grey
S/M, M/L