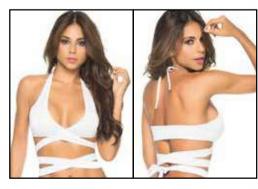

8597 Two Piece Set Top with Adjustable Straps and Bottom Lace-Up Details Blossom Blue S/M, M/L

8597X Two Piece Set Top with Adjustable Straps and Bottom Lace-Up Details Blossom Blue 1X/2X, 2X/3X

8598 Teddy Hook and Eye Crotch Closure Side Lace-up Detail Blossom Blue S/M, M/L