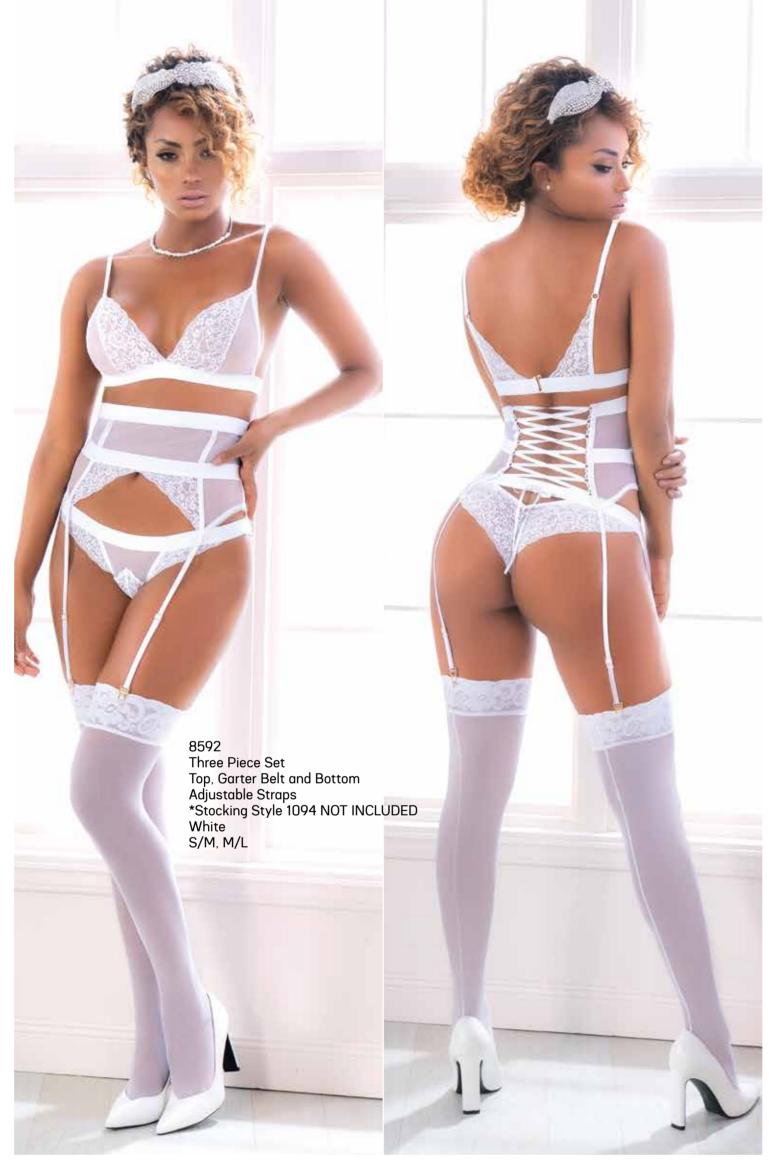

8601
Three Piece Set
Top with Adjustable Straps,
Garter Belt and Bottom
\*Stocking Style 1094 NOT INCLUDED
Nude/Black
S/M, M/L

8610 Two Piece Set Top with Adjustable Straps and Open Back Bottom Black S/M, M/L