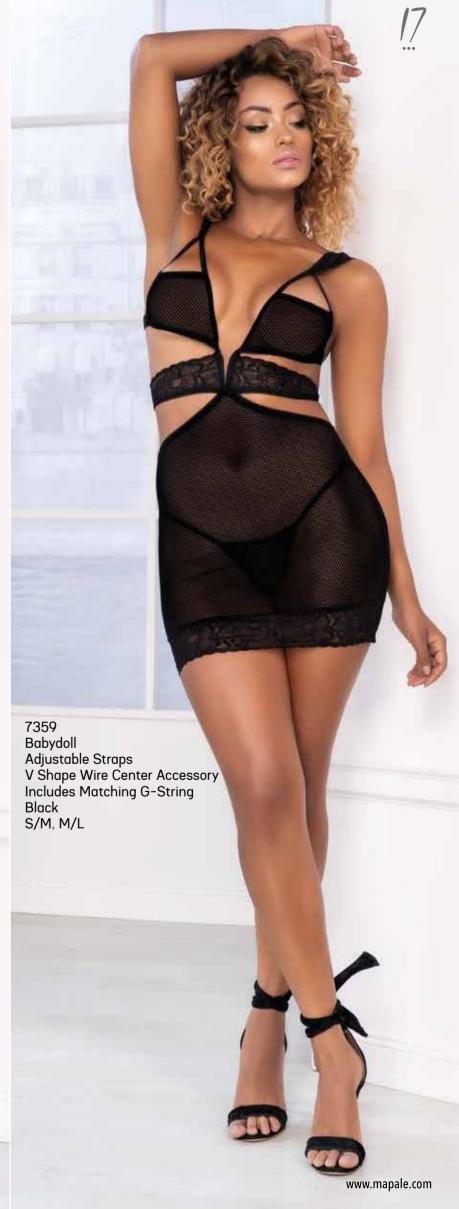

MAPALÉ LINGERIE

Four Piece Set
Underwire Top with Adjustable Straps,
Attached Garter Straps, Detachable Leg
Garters and Matching G-String Black S/M, M/L

7369
Babydoll
Attached Garter Straps
Functional Zipper
Includes Matching G-String
\*Stocking Style 1094 NOT INCLUDED
Black
S/M, M/L

7369X
Babydoll
Attached Garter Straps
Functional Zipper
Includes Matching G-String
with Adjustable Straps
\*Stocking Style 1094X NOT INCLUDED
Black
1X/2X, 2X/3X

7370 Babydoll Adjustable Straps Includes Matching G-String Black S/M, M/L