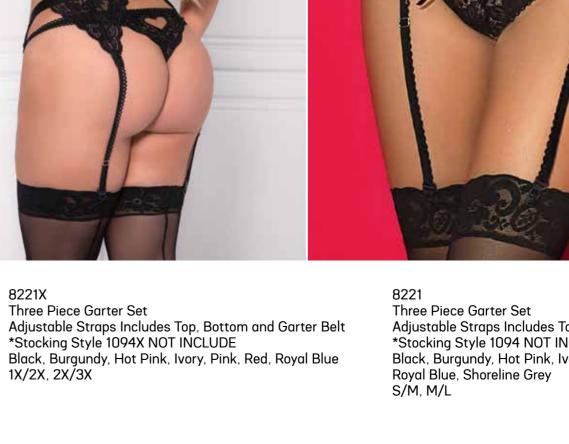

2631X Two Piece Set Top with Adjustable Straps and High Waist Bottom Black 1X/2X, 2X/3X

8519
Bodysuit
Adjustable Straps and Adjustable Hook
and Eye Crotch Closure
Black
S/M, M/L

8221
Three Piece Garter Set
Adjustable Straps Includes Top, Bottom and Garter Belt
\*Stocking Style 1094 NOT INCLUDED
Black, Burgundy, Hot Pink, Ivory, Pink, Red,
Royal Blue, Shoreline Grey
S/M, M/L

8221X
Three Piece Garter Set
Adjustable Straps Includes Top,
Bottom and Garter Belt
\*Stocking NOT INCLUDED
Black, Burgundy, Hot Pink, Ivory,
Pink, Red, Royal Blue
1X/2X, 2X/3X

8221
Three Piece Garter Set
Adjustable Straps Includes Top, Bottom
and Garter Belt
\*Stocking NOT INCLUDED
Black, Burgundy, Hot Pink, Ivory, Pink,
Red, Royal Blue, Shoreline Grey
S/M, M/L