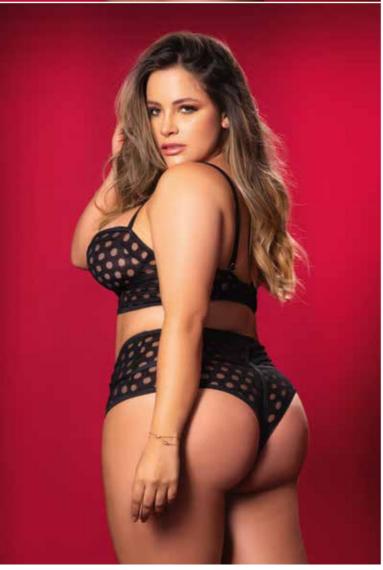

2631X Two Piece Set Top with Adjustable Straps and High Waist Bottom Black 1X/2X, 2X/3X

8519
Bodysuit
Adjustable Straps and Adjustable Hook
and Eye Crotch Closure
Black
S/M, M/L

8221
Three Piece Garter Set
Adjustable Straps Includes Top, Bottom and Garter Belt
\*Stocking Style 1094 NOT INCLUDED
Black, Burgundy, Hot Pink, Ivory, Pink, Red,
Royal Blue, Shoreline Grey
S/M, M/L