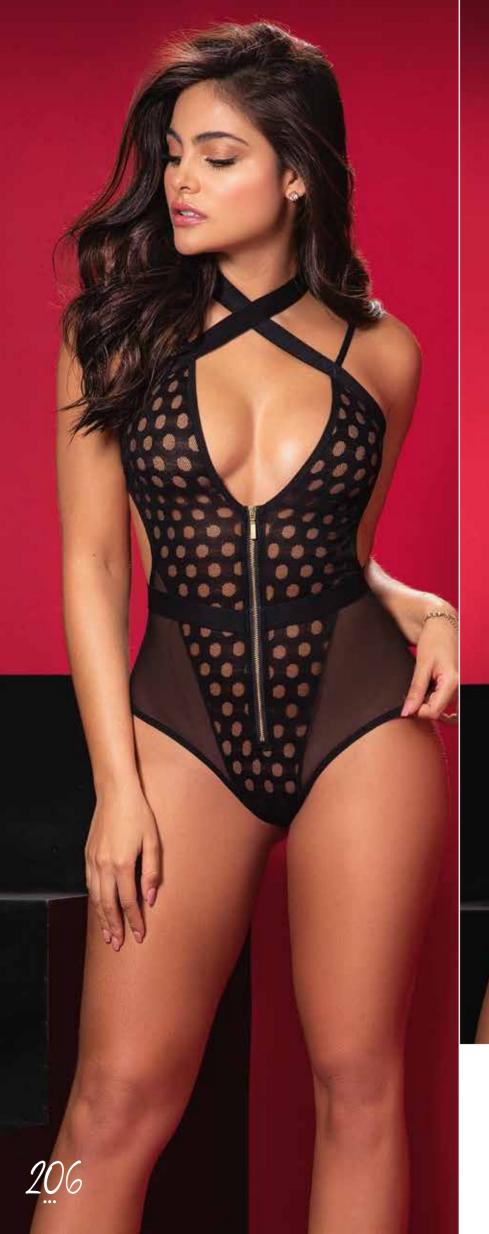

2631X Two Piece Set Top with Adjustable Straps and High Waist Bottom Black 1X/2X, 2X/3X

8519
Bodysuit
Adjustable Straps and Adjustable Hook
and Eye Crotch Closure
Black
S/M, M/L

8221
Three Piece Garter Set
Adjustable Straps Includes Top, Bottom and Garter Belt
\*Stocking Style 1094 NOT INCLUDED
Black, Burgundy, Hot Pink, Ivory, Pink, Red,
Royal Blue, Shoreline Grey
S/M, M/L