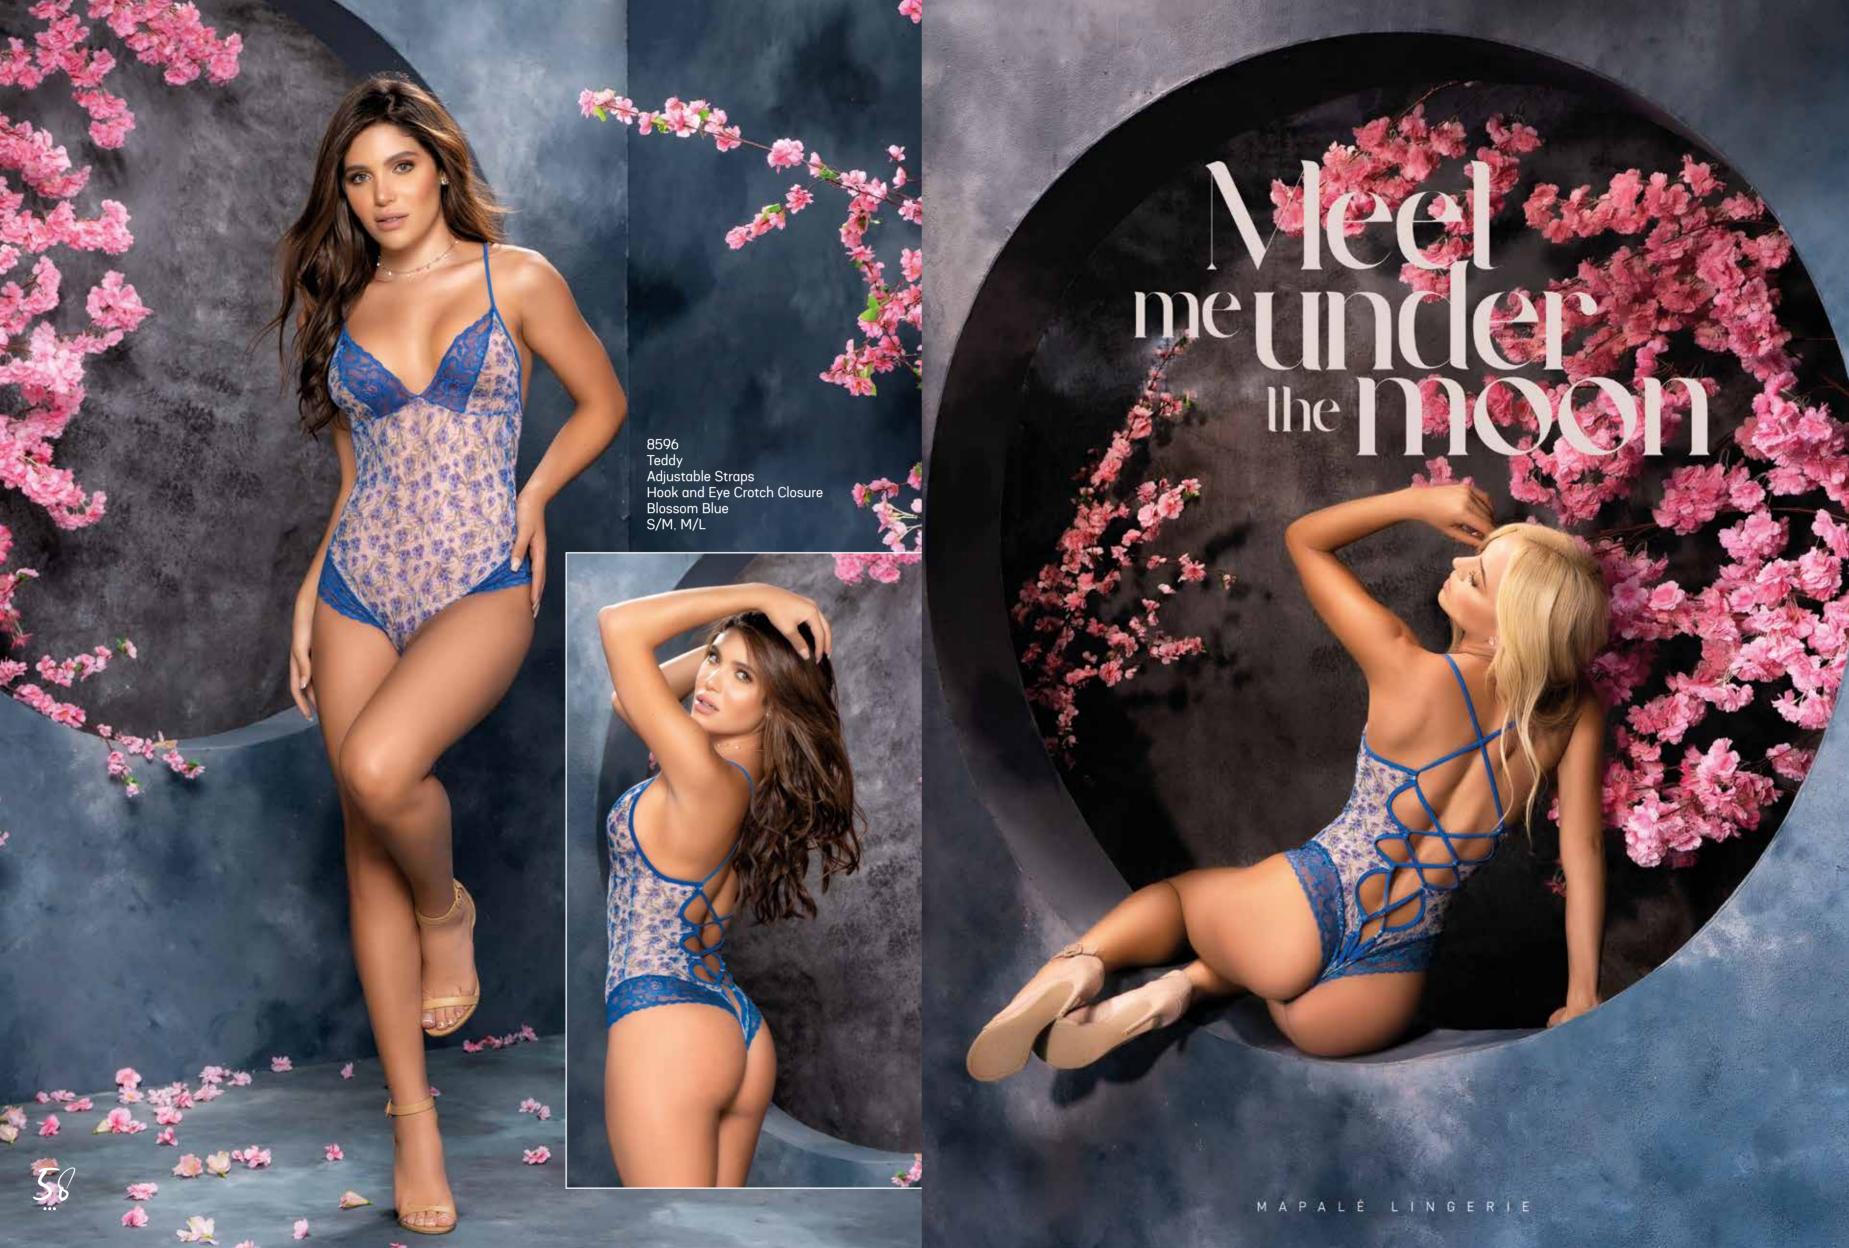

8597 Two Piece Set Top with Adjustable Straps and Bottom Lace-Up Details Blossom Blue S/M, M/L

8597X Two Piece Set Top with Adjustable Straps and Bottom Lace-Up Details Blossom Blue 1X/2X, 2X/3X

8598 Teddy Hook and Eye Crotch Closure Side Lace-up Detail Blossom Blue S/M, M/L