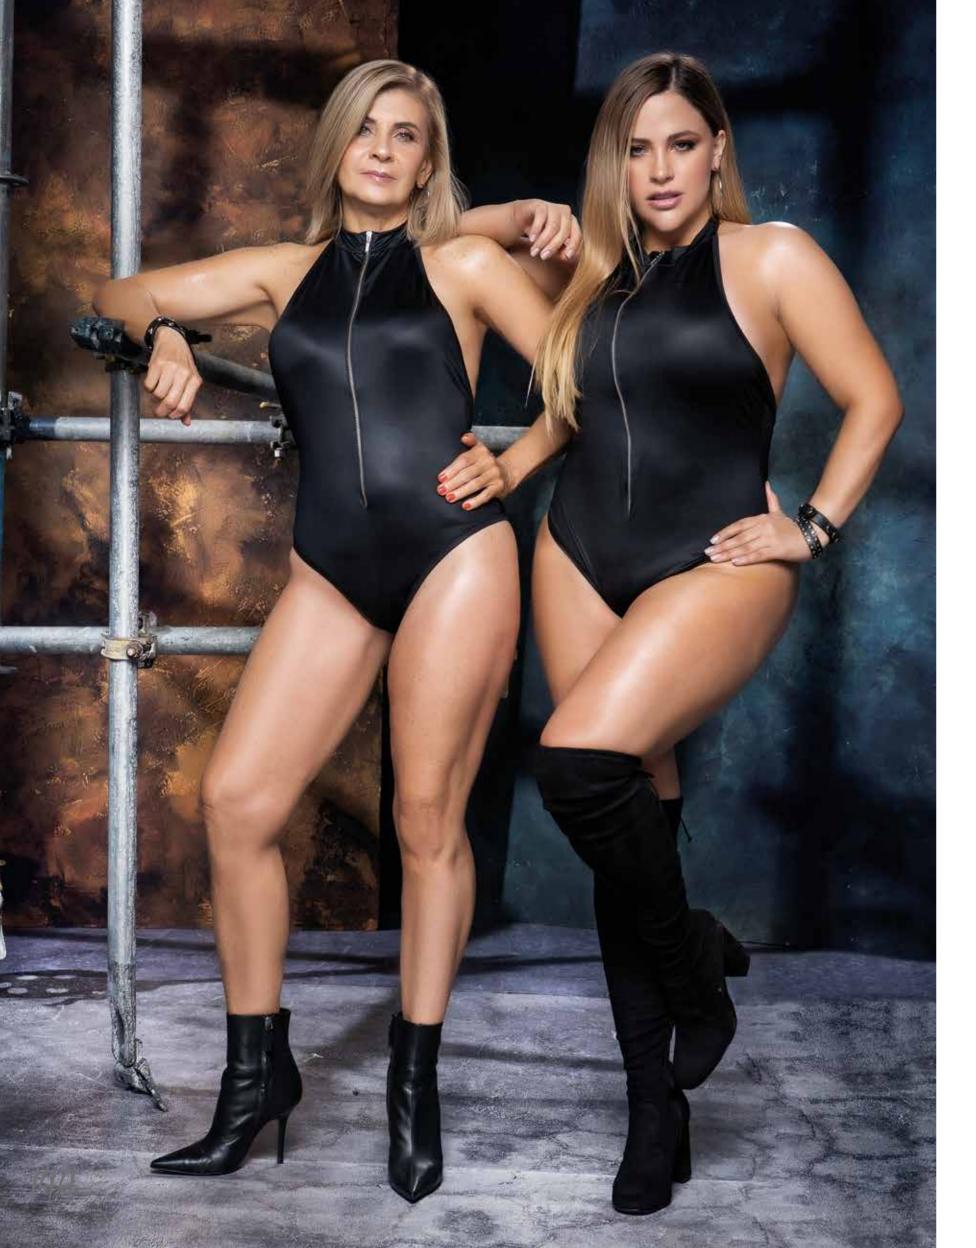

www.mapale.com

2660 Two Piece Set Underwire Top with Adjustable Straps and High Waist Bottom Black S/M, M/L 2661 Two Piece Set Top with Adjustable Straps and Bottom Black S. M. L. XL

2662
Bodysuit
Adjustable Hook and Eye Crotch Closure
Functional Zipper
Black
S/M, M/L