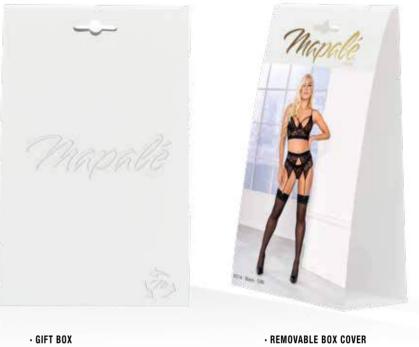

## **PACKAGING**

- · Multipurpose Packaging (Gift Box with Removable Cover).
- Superior Quality.
  Reinforced Cardboard.

\* Small Box 14.7 cm wide x 23.5 cm high 5.78 Inch wide x 9.25 Inch high Depth 4 cm / 1.57 Inch

\* Large Box 14.7 cm wide x 23.5 cm high 5.78 Inch wide x 9.25 Inch high Depth 7cm / 2.75 Inch