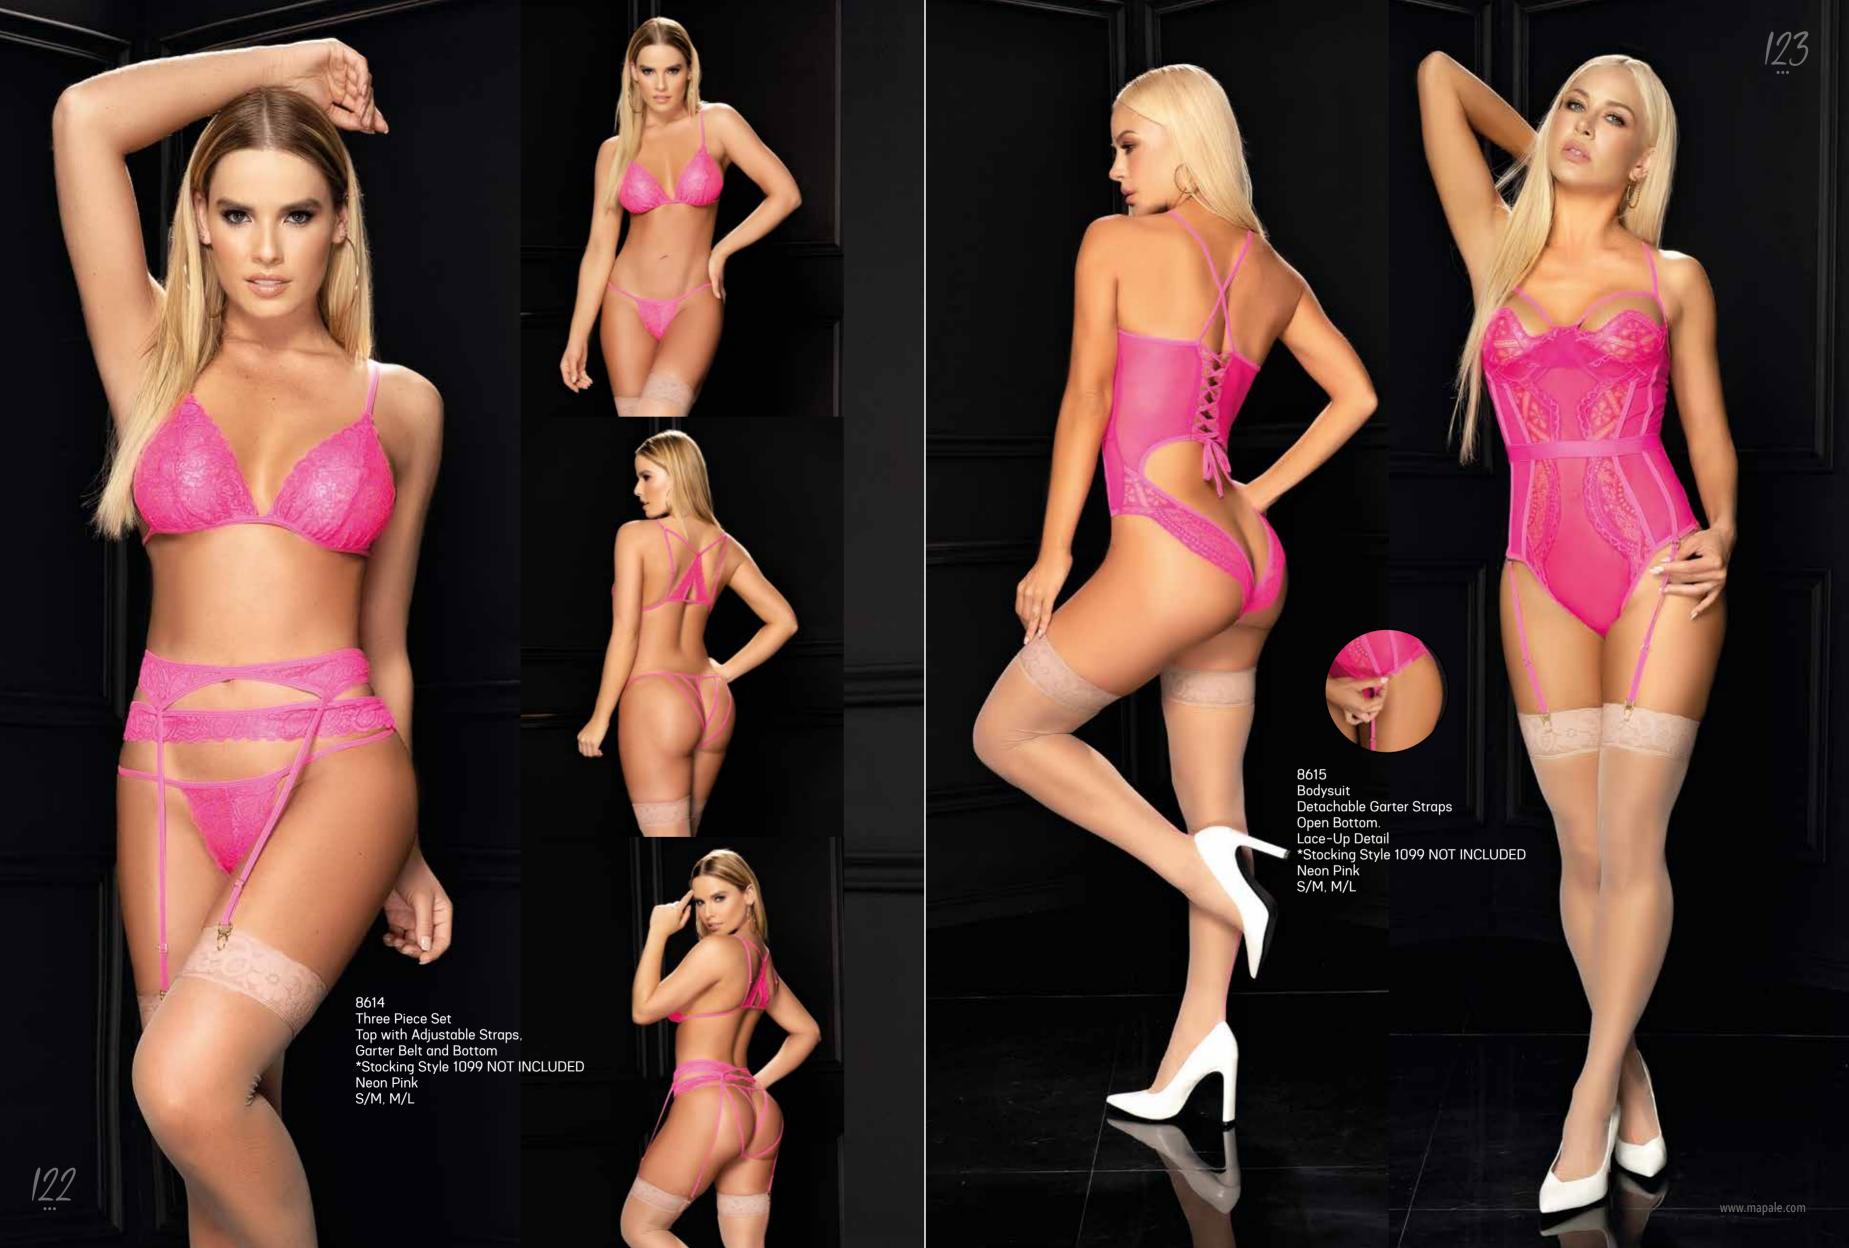

8601
Three Piece Set
Top with Adjustable Straps,
Garter Belt and Bottom
\*Stocking Style 1094 NOT INCLUDED
Nude/Black
S/M, M/L

8610 Two Piece Set Top with Adjustable Straps and Open Back Bottom Black S/M, M/L