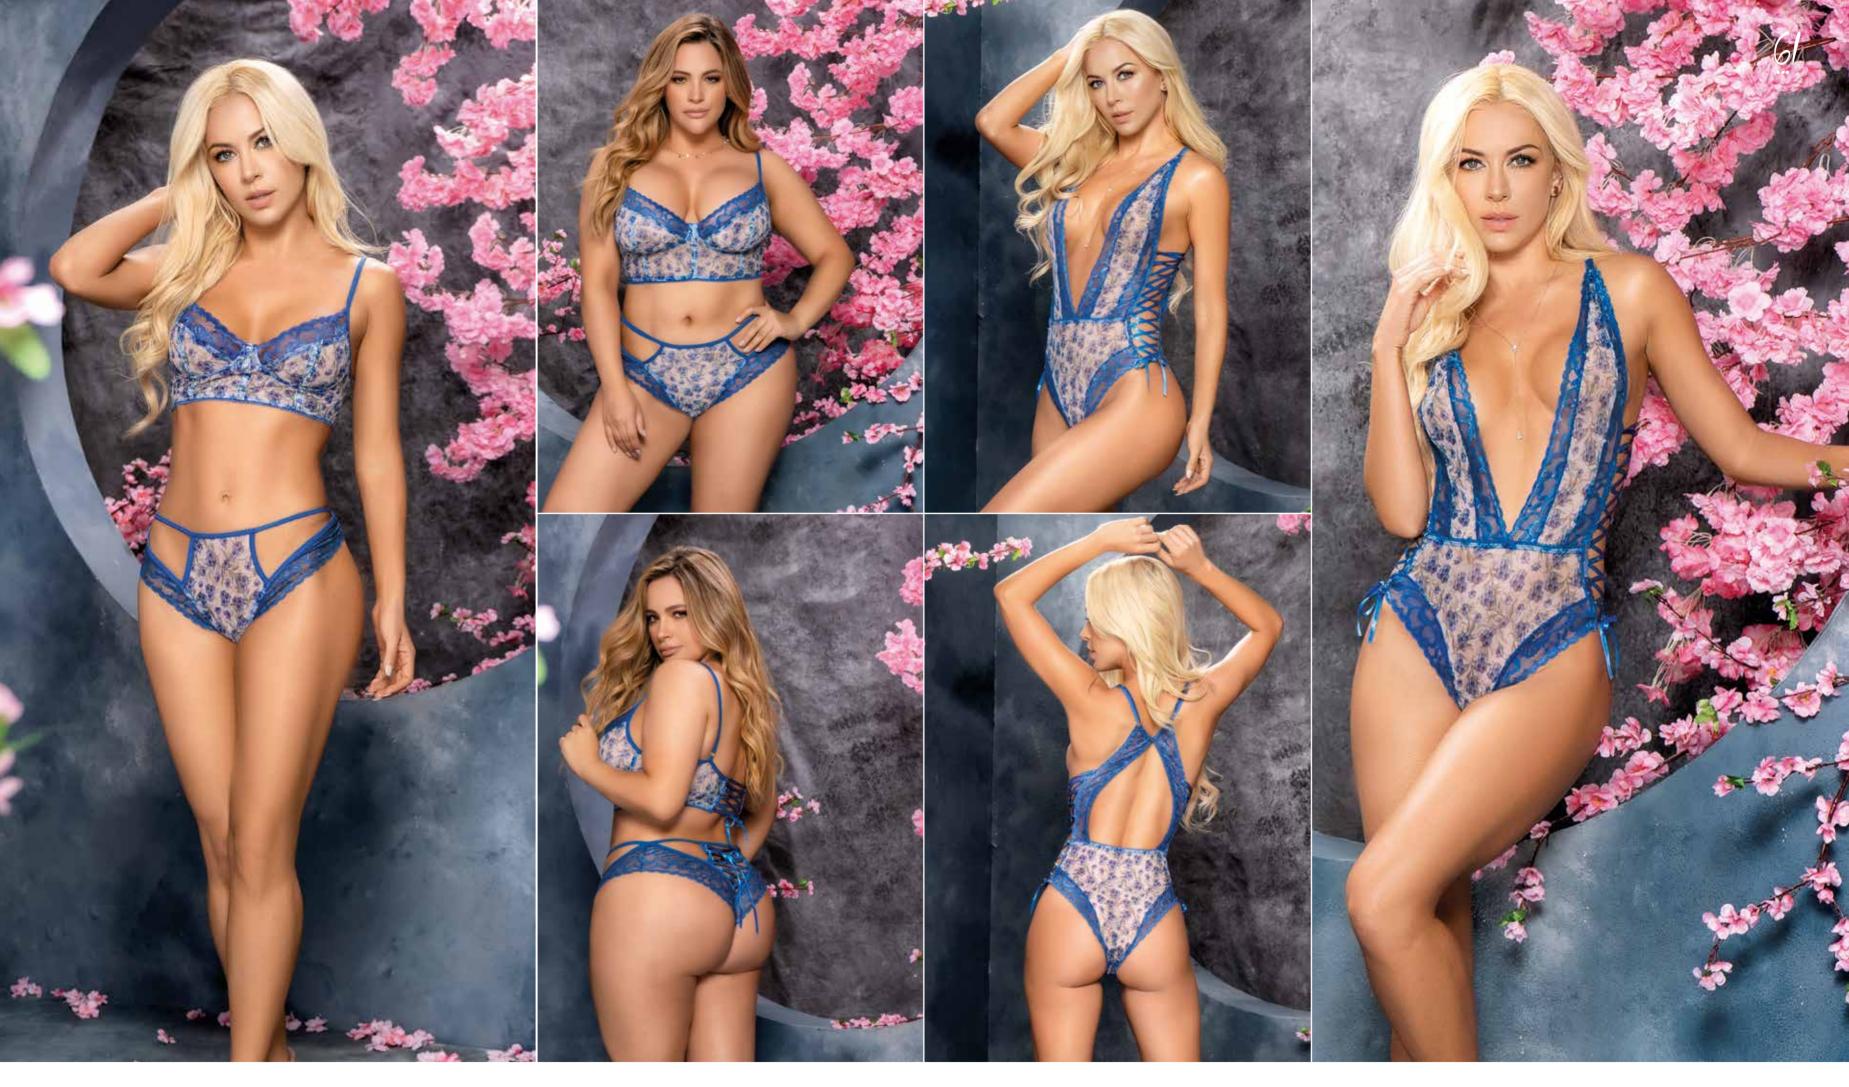

8597 Two Piece Set Top with Adjustable Straps and Bottom Lace-Up Details Blossom Blue S/M, M/L

8597X Two Piece Set Top with Adjustable Straps and Bottom Lace-Up Details Blossom Blue 1X/2X, 2X/3X

8598 Teddy Hook and Eye Crotch Closure Side Lace-up Detail Blossom Blue S/M, M/L