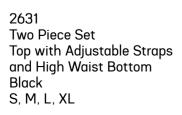

2631X Two Piece Set Top with Adjustable Straps and High Waist Bottom Black 1X/2X, 2X/3X

8519
Bodysuit
Adjustable Straps and Adjustable Hook
and Eye Crotch Closure
Black
S/M, M/L

8221
Three Piece Garter Set
Adjustable Straps Includes Top, Bottom and Garter Belt
\*Stocking Style 1094 NOT INCLUDED
Black, Burgundy, Hot Pink, Ivory, Pink, Red,
Royal Blue, Shoreline Grey
S/M, M/L