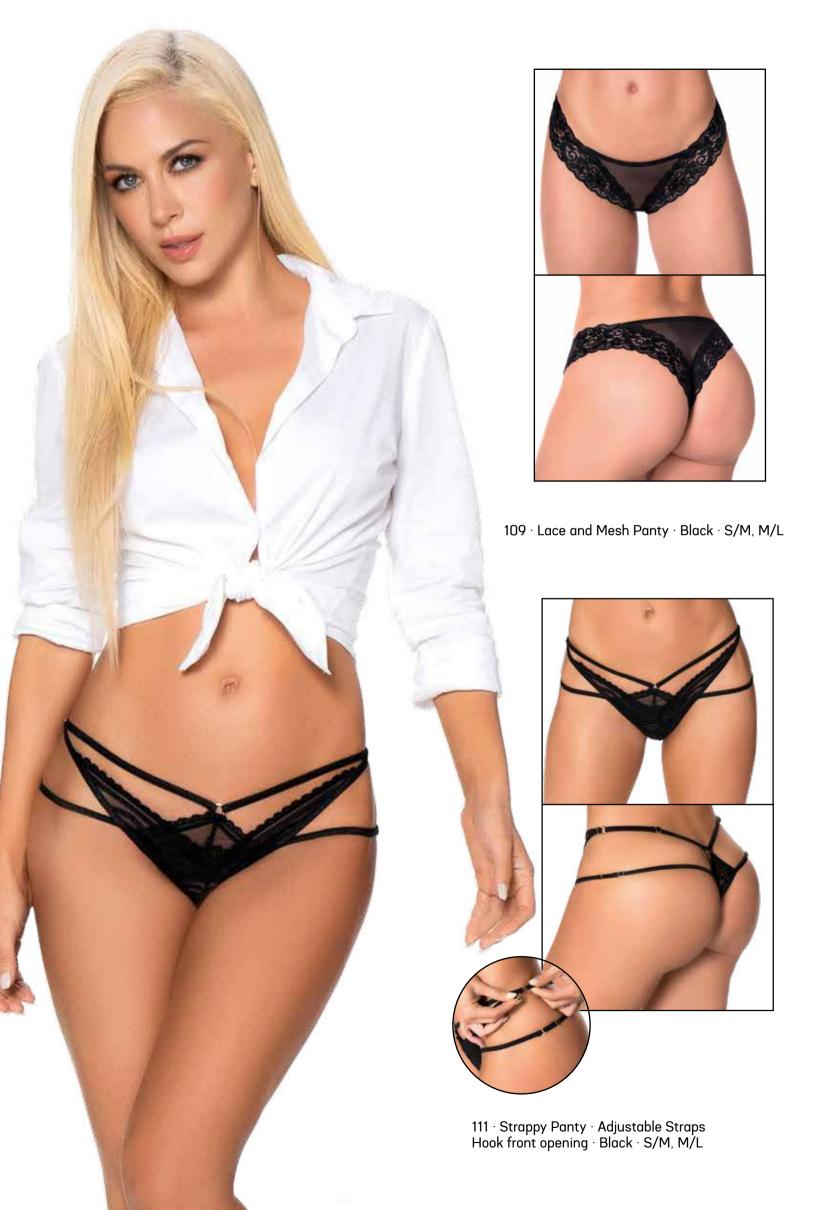

<sup>\*</sup> ArmoRed complete module 122 cm wide x 170 cm high 48.03 Inch wide x 66.92 Inch high

112 · Panty · Black, Terracotta · S/M, M/L

113 · Cage Panty · Black, Red · S/M, M/L

107 · Lace Keyhole Panty · Black, Red · S/M, M/L

108 · Strappy Panty · Black · S/M, M/L

114 · Teeny Thong · Clear Straps · Black · S/M, M/L

115 · Crotchless Panty · Black · S/M, M/L

104 · Micro Mini Shorts · Light Chambray · S, M, L, XL

105 · Micro Mini Shorts · Light Chambray · S, M, L