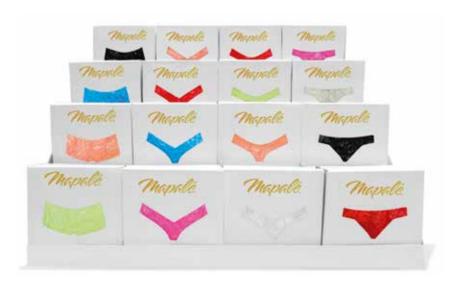

#### **COUNTER TOP DISPLAY**

Fixture Capacity: 64 units of Packaged Panties Styles 90, 93, 94, 96, 97, 98, 99, 107, 108, 109 \* UNTIL SUPPLIES LAST

<sup>\*</sup> Model 46.5 cm wide 160 cm high 18.30 Inch wide x 62.99 Inch high

<sup>\*</sup> ArmoRed complete module 122 cm wide x 170 cm high 48.03 Inch wide x 66.92 Inch high

112 · Panty · Black, Terracotta · S/M, M/L

113 · Cage Panty · Black, Red · S/M, M/L

107 · Lace Keyhole Panty · Black, Red · S/M, M/L

108 · Strappy Panty · Black · S/M, M/L

114 · Teeny Thong · Clear Straps · Black · S/M, M/L

115 · Crotchless Panty · Black · S/M, M/L

104 · Micro Mini Shorts · Light Chambray · S, M, L, XL

105 · Micro Mini Shorts · Light Chambray · S, M, L