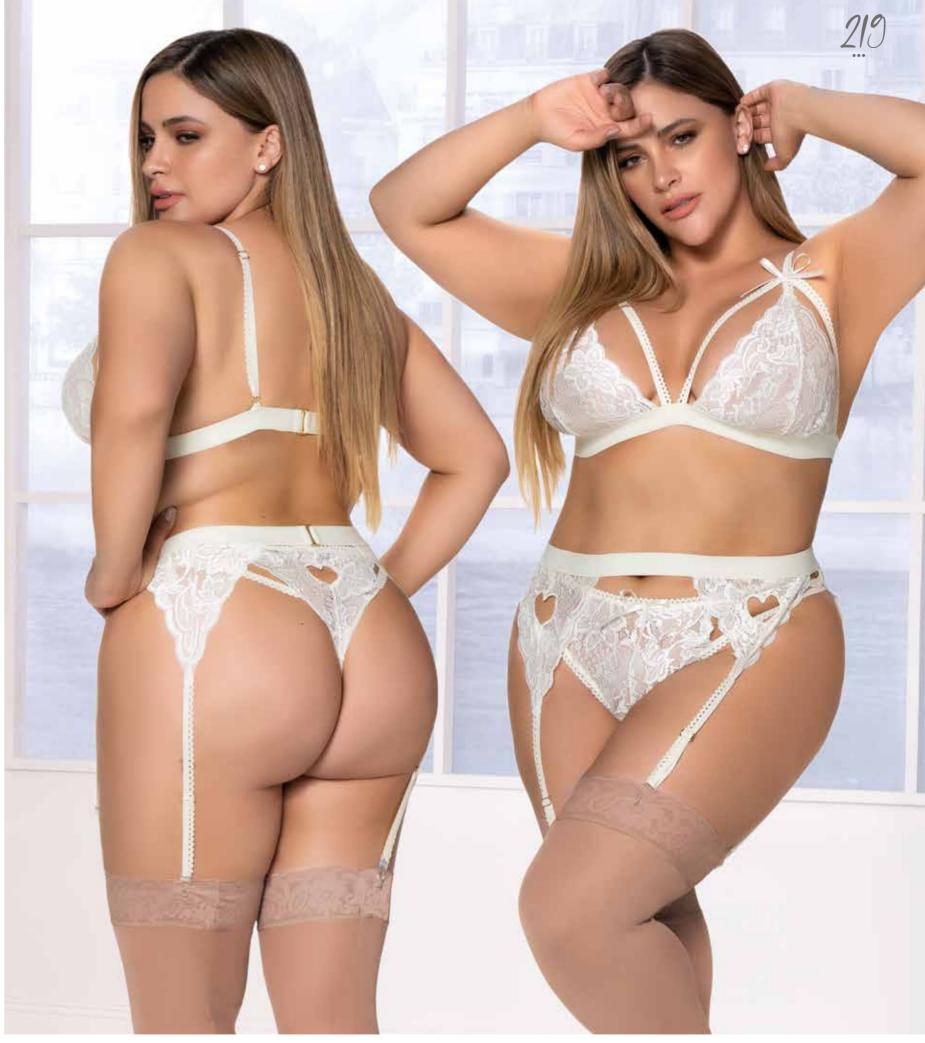

2631X Two Piece Set Top with Adjustable Straps and High Waist Bottom Black 1X/2X, 2X/3X

8519
Bodysuit
Adjustable Straps and Adjustable Hook
and Eye Crotch Closure
Black
S/M, M/L

8221
Three Piece Garter Set
Adjustable Straps Includes Top, Bottom and Garter Belt
\*Stocking Style 1094 NOT INCLUDED
Black, Burgundy, Hot Pink, Ivory, Pink, Red,
Royal Blue, Shoreline Grey
S/M, M/L

8221X
Three Piece Garter Set
Adjustable Straps Includes Top,
Bottom and Garter Belt
\*Stocking NOT INCLUDED
Black, Burgundy, Hot Pink, Ivory,
Pink, Red, Royal Blue
1X/2X, 2X/3X

8221
Three Piece Garter Set
Adjustable Straps Includes Top, Bottom
and Garter Belt
\*Stocking NOT INCLUDED
Black, Burgundy, Hot Pink, Ivory, Pink,
Red, Royal Blue, Shoreline Grey
S/M, M/L