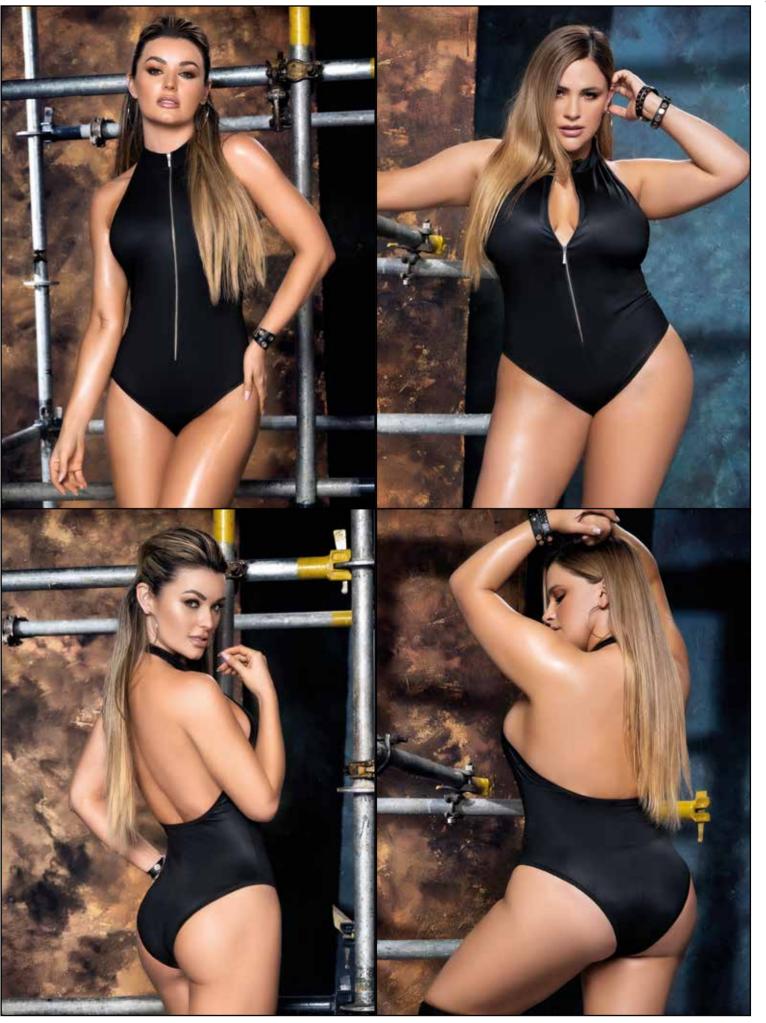

www.mapale.com

2660 Two Piece Set Underwire Top with Adjustable Straps and High Waist Bottom Black S/M, M/L 2661 Two Piece Set Top with Adjustable Straps and Bottom Black S. M. L. XL

2662
Bodysuit
Adjustable Hook and Eye Crotch Closure
Functional Zipper
Black
S/M, M/L